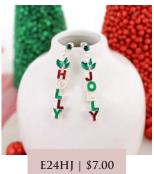

#### SEASONS JEWELRY | FALL 2024

E24SN | \$7.00

Christmas Light Snowman Earrings MSRP: \$14.00 | MAP: \$12.60

Holly Jolly Earrings MSRP: \$14.00 | MAP: \$12.60

X24SN | \$10.00

Christmas Light Snowman Pin/Pendant MSRP: \$20.00 | MAP: \$18.00