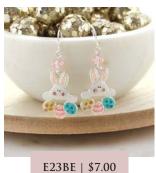

X23BE | \$10.00

Enamel Easter Bunny & Dangle Egg Pin/Pendant MSRP: \$20.00 | MAP: \$18.00

E23RBC | \$7.00

Easter Egg Bunny Earrings MSRP: \$14.00 | MAP: \$12.60

X23RBC | \$10.00

Easter Egg Bunny Pin/Pendant MSRP: \$20.00 | MAP: \$18.00