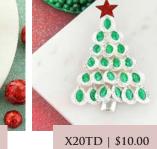

6

Dangle Nutcracker

Pin/Pendant

MSRP: \$20.00 | MAP: \$18.00

X20PT3 | \$10.00 Rustic Plaid Christmas Tree