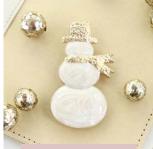

E20NAT | \$7.00

Enamel & Gold Nativity Star Earrings MSRP: \$14.00 | MAP: \$12.60

E20SNG | \$7.00

Enamel & Gold Snowman Earrings MSRP: \$14.00 | MAP: \$12.60

E22TW | \$7.00

White Filigree Christmas Tree Earrings MSRP: \$14.00 | MAP: \$12.60

X20SNG | \$10.00

Enamel & Gold Snowman Pin/Pendant MSRP: \$20.00 | MAP: \$18.00

X22TW | \$10.00

White Filigree Christmas Tree Pin/Pendant MSRP: \$20.00 | MAP: \$18.00

X22GA | \$10.00

Gold & Crystal Angel Pin/Pendant MSRP: \$20.00 | MAP: \$18.00