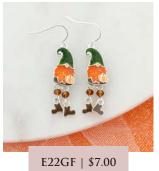

Gold Round Owl Pin/Pendant MSRP: \$20.00 | MAP: \$18.00

**Enamel Turkey Earrings** MSRP: \$14.00 | MAP: \$12.60

X20TKY | \$10.00

Enamel Turkey Pin/Pendant MSRP: \$20.00 | MAP: \$18.00

Dangle Leg Fall Gnome Earrings MSRP: \$14.00 | MAP: \$12.60

X22GF | \$10.00

Dangle Leg Fall Gnome Pin/Pendant MSRP: \$20.00 | MAP: \$18.00

X24TKY | \$10.00

Candy Corn Turkey Pin/Pendant MSRP: \$20.00 | MAP: \$18.00

X24PSC | \$10.00

Dangle Leg Pumpkin Scarecrow Pin/Pendant MSRP: \$20.00 | MAP: \$18.00