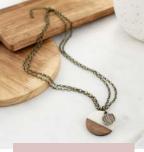

#### NF23WDS | \$8.00

18 - 21" Wood/Acrylic Disc & Vintage Chain Necklace MSRP: \$16.00 | MAP: \$14.40

EF23FS | \$6.00 Vintage Feather Earrings MSRP: \$12.00 | MAP: \$10.80

EF23WD | \$6.00

Vintage & Wood/Acrylic Disc Post Earrings MSRP: \$12.00 | MAP: \$10.80