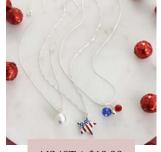

B24ST | \$8.00

Patriotic Flag Star Toggle Clasp Bracelet MSRP: \$16.00 | MAP: \$14.40

N24ST | \$10.00

Patriotic Flag Star Trio Necklace Set MSRP: \$20.00 | MAP: \$18.00

Crystal Star Stud Earrings MSRP: \$12.00 | MAP: \$10.80