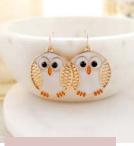

E24TKY | \$7.00

Candy Corn Turkey Earrings MSRP: \$14.00 | MAP: \$12.60

Dangle Leg Pumpkin Scarecrow Earrings MSRP: \$14.00 | MAP: \$12.60

MSRP: \$14.00 | MAP: \$12.60

Gold Round Owl Earrings

X24OWL | \$10.00