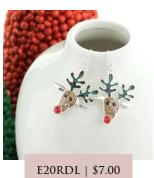

Curly Beard Santa Stretch Ring

MSRP: \$14.00 | MAP: \$12.60

RSNL3 | \$7.00

Crystal Snowman Stretch Ring MSRP: \$14.00 | MAP: \$12.60

Glitter Reindeer Earrings MSRP: \$14.00 | MAP: \$12.60

X20RDL | \$10.00

Dangle Leg Reindeer Pin/Pendant MSRP: \$20.00 | MAP: \$18.00