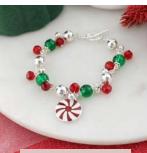

#### B23WC2 | \$8.00

Whimsical Christmas Toggle Bracelet MSRP: \$16.00 | MAP: \$14.40

N23JBT | \$10.00

Christmas Jingle Bell Trio Necklace Set MSRP: \$20.00 | MAP: \$18.00

E23CC | \$6.00 Christmas Candy Cane Stud Earrings MSRP: \$12.00 | MAP: \$10.80

Christmas Jingle Bell Chain Necklace

N23JB | \$7.00

MSRP: \$14.00 | MAP: \$12.60

B23JBB | \$8.00

Jingle Bell Christmas Bauble Stretch Bracelet MSRP: \$16.00 | MAP: \$14.40

N23JBB | \$10.00

Christmas Jingle Bell Bauble Chain Necklace MSRP: \$20.00 | MAP: \$18.00