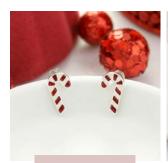

#### E23PM | \$7.00

Peppermint Jingle Bell Earrings MSRP: \$14.00 | MAP: \$12.60