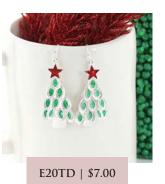

#### E20SNL | \$7.00

Buffalo Check Dangle Leg Snowman Earrings MSRP: \$14.00 | MAP: \$12.60

Dangle Leaf Christmas Tree Earrings MSRP: \$14.00 | MAP: \$12.60

EPNS | \$7.00 Enamel Christmas Poinsettia Earrings MSRP: \$14.00 | MAP: \$12.60