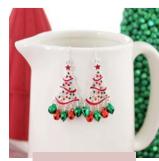

E24JBT | \$7.00

Jingle Bell Crystal Tree Earrings MSRP: \$14.00 | MAP: \$12.60

X24JBT | \$10.00

Jingle Bell Crystal Tree Pin/Pendant MSRP: \$20.00 | MAP: \$18.00