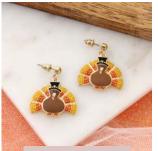

Gold Round Owl Pin/Pendant MSRP: \$20.00 | MAP: \$18.00

**Enamel Turkey Earrings** MSRP: \$14.00 | MAP: \$12.60

X20TKY | \$10.00

Enamel Turkey Pin/Pendant MSRP: \$20.00 | MAP: \$18.00

Dangle Leg Fall Gnome Earrings MSRP: \$14.00 | MAP: \$12.60