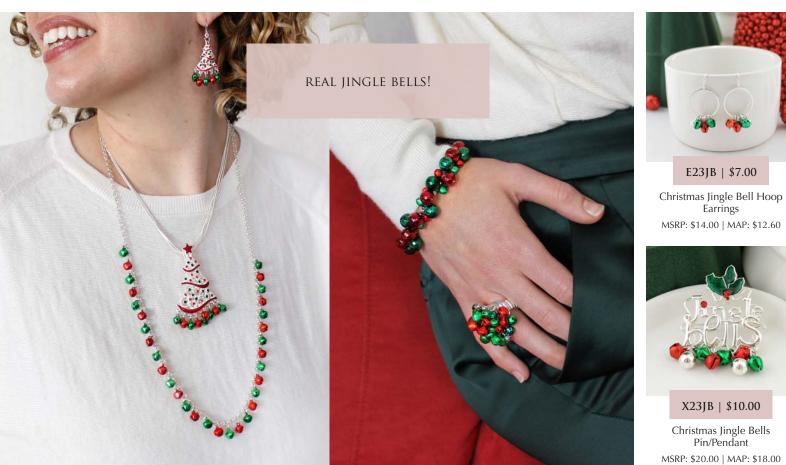

#### E23PM | \$7.00

Peppermint Jingle Bell Earrings MSRP: \$14.00 | MAP: \$12.60

#### B23WC2 | \$8.00

Whimsical Christmas Toggle Bracelet MSRP: \$16.00 | MAP: \$14.40

N23JBT | \$10.00

Christmas Jingle Bell Trio Necklace Set MSRP: \$20.00 | MAP: \$18.00

E23CC | \$6.00 Christmas Candy Cane Stud Earrings MSRP: \$12.00 | MAP: \$10.80