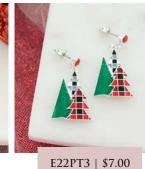

6

Dangle Nutcracker

Pin/Pendant

MSRP: \$20.00 | MAP: \$18.00

X20PT3 | \$10.00 Rustic Plaid Christmas Tree