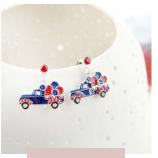

X23FT | \$10.00

Patriotic Fireworks Truck Pin/Pendant MSRP: \$20.00 | MAP: \$18.00

X22US | \$10.00

Uncle Sam Dangle Leg Gnome Pin/Pendant MSRP: \$20.00 | MAP: \$18.00

E23FT | \$7.00

Patriotic Fireworks Truck Earrings MSRP: \$14.00 | MAP: \$12.60