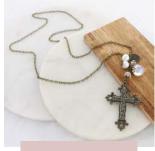

NF23GC | \$9.00

16 - 19" Gray Crystal & Cross Necklace MSRP: \$18.00 | MAP: \$16.20

EF23CR | \$6.00

Vintage Crystal & Pearl Cluster Earrings MSRP: \$12.00 | MAP: \$10.80

**BEST SELLER!** 

Vintage Crystal & Pearl Stretch Bracelet MSRP: \$14.00 | MAP: \$12.60

EP10 | \$5.00

Pearl Stud Earrings MSRP: \$10.00 | MAP: \$9.00

NF23CR | \$12.00

32" Vintage Cross, Crystal & Pearl Cluster Necklace MSRP: \$24.00 | MAP: \$21.60

ES23PL | \$5.00

Large Pearl Dangle Earrings MSRP: \$10.00 | MAP: \$9.00