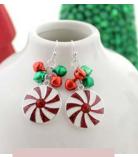

#### E23PM | \$7.00

Peppermint Jingle Bell Earrings MSRP: \$14.00 | MAP: \$12.60