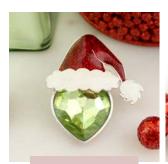

#### SEASONS JEWELRY | FALL 2024

E23GR | \$7.00

Crystal Mean Green Santa Earrings MSRP: \$14.00 | MAP: \$12.60

E23OR | \$7.00

Crystal Christmas Ornament Earrings MSRP: \$14.00 | MAP: \$12.60

E23TE | \$7.00