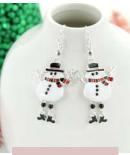

#### SEASONS JEWELRY | FALL 2024

E24SN | \$7.00

Christmas Light Snowman Earrings MSRP: \$14.00 | MAP: \$12.60

Holly Jolly Earrings MSRP: \$14.00 | MAP: \$12.60

X24SN | \$10.00

Christmas Light Snowman Pin/Pendant MSRP: \$20.00 | MAP: \$18.00