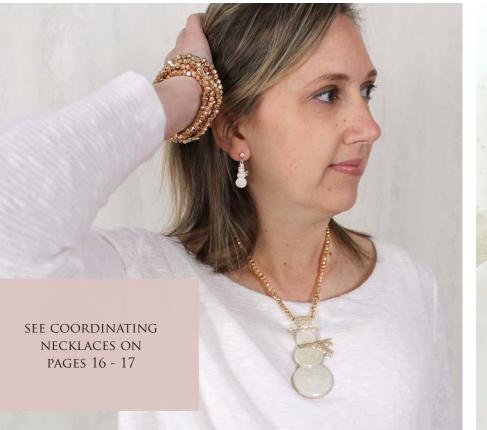

coordinating NECKLACES

NS3 | \$6.00

18" Silver 3-Strand Chain Necklace MSRP: \$12.00 | MAP: \$10.80

NG3 | \$6.00

18" Gold 3-Strand Chain Necklace MSRP: \$12.00 | MAP: \$10.80

NWG | \$5.00

5" Gold Heart Neckwire MSRP: \$10.00 | MAP: \$9.00

#### SEASONS JEWELRY COORDINATING NECKLACES ARE DESIGNED TO BE THE PERFECT COMPLEMENT TO ANY OF OUR VERSATILE HOLIDAY PIN/PENDANTS!

NGLB1 | \$8.00

21" Gold Bead Stretch Necklace w/ Circles MSRP: \$16.00 | MAP: \$14.40