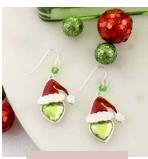

#### SEASONS JEWELRY | FALL 2024

E23GR | \$7.00

Crystal Mean Green Santa Earrings MSRP: \$14.00 | MAP: \$12.60

E23OR | \$7.00

Crystal Christmas Ornament Earrings MSRP: \$14.00 | MAP: \$12.60

E23TE | \$7.00