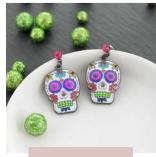

12 DAYS OF CHRISTMAS

12 Days of Christmas Gold & Enamel Charms | Not Available for Individual Sale

E24SKL | \$7.00

Sugar Skull Earrings MSRP: \$14.00 | MAP: \$12.60

E24HG | \$7.00

Halloween Gang Earrings MSRP: \$14.00 | MAP: \$12.60