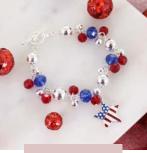

B24ST | \$8.00

Patriotic Flag Star Toggle Clasp Bracelet MSRP: \$16.00 | MAP: \$14.40

N24ST | \$10.00

Patriotic Flag Star Trio Necklace Set MSRP: \$20.00 | MAP: \$18.00

Crystal Star Stud Earrings MSRP: \$12.00 | MAP: \$10.80