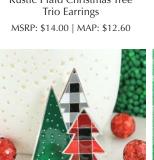

X22CR | \$10.00

Cardinal Pin/Pendant

MSRP: \$20.00 | MAP: \$18.00

Rustic Plaid Christmas Tree

Trio Pin/Pendant MSRP: \$20.00 | MAP: \$18.00

Dangle Nutcracker Earrings MSRP: \$14.00 | MAP: \$12.60

Funky Enamel Christmas Tree Earrings MSRP: \$14.00 | MAP: \$12.60

6

Dangle Nutcracker

Pin/Pendant

MSRP: \$20.00 | MAP: \$18.00

X20PT3 | \$10.00 Rustic Plaid Christmas Tree