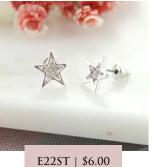

E22ST2 | \$7.00

Patriotic Star Earrings MSRP: \$14.00 | MAP: \$12.60

**BEST SELLER!** 