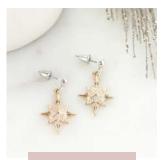

E20NAT | \$7.00

Enamel & Gold Nativity Star Earrings MSRP: \$14.00 | MAP: \$12.60

E20SNG | \$7.00

Enamel & Gold Snowman Earrings MSRP: \$14.00 | MAP: \$12.60

E22TW | \$7.00

White Filigree Christmas Tree Earrings MSRP: \$14.00 | MAP: \$12.60