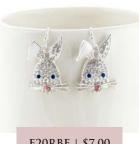

#### SEASONS JEWELRY | FALL 2024

E24EPR | \$7.00

Enamel & Pearl Rabbit Earrings MSRP: \$14.00 | MAP: \$12.60

Enamel Easter Bunny & Egg Earrings MSRP: \$14.00 | MAP: \$12.60

X24EPR | \$10.00

Enamel & Pearl Rabbit Pin/Pendant MSRP: \$20.00 | MAP: \$18.00