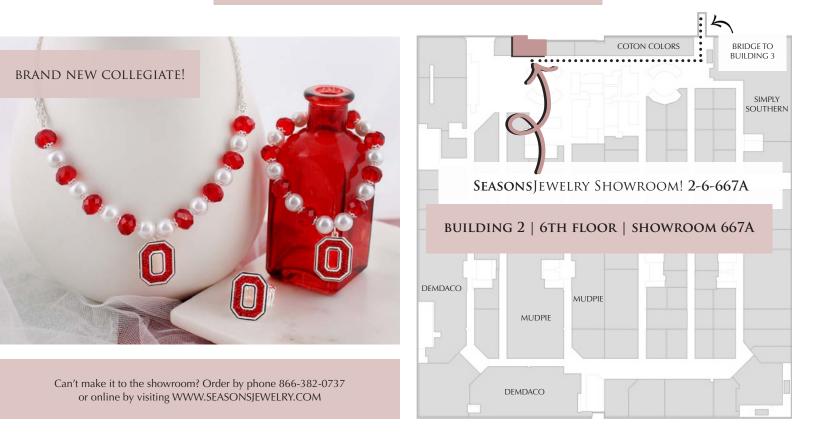

### **COLLEGIATE** By **Seasons**Jewelry

#### CRYSTAL LOGO | MASCOT LOGO | MATTE GOLD | SILVER LOGO | SLOGAN | PEARLS | ENAMEL LOGO

Collegiate by Seasons is a collection of licensed collegiate jewelry featuring unique designs and competitive prices. Whether your customer is a proud mom, college student, alumni, or a loyal fan, you'll score a touchdown with Collegiate by Seasons!

We are officially licensed in over 25 schools and work with each university to perfect the logo, colors, and design of every piece. With such unique items at fantastic prices, your customers will love our fun and fabulous collegiate jewelry. Don't wait to celebrate game day with Collegiate by Seasons!

TO VIEW OUR FULL COLLEGIATE COLLECTION, DOWNLOAD LINE SHEETS, OR FIND YOUR TEAM ONLINE PLEASE VISIT **WWW.SEASONSJEWELRY.COM** OR SCAN HERE