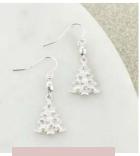

Sprinkle Christmas Tree Earrings MSRP: \$14.00 | MAP: \$12.60

X23GR | \$10.00 Crystal Mean Green Santa Pin/Pendant

MSRP: \$20.00 | MAP: \$18.00

X23OR | \$10.00

Crystal Christmas Ornament Pin/Pendant

MSRP: \$20.00 | MAP: \$18.00

#### X23TE | \$10.00

Sprinkle Christmas Tree Pin/Pendant MSRP: \$20.00 | MAP: \$18.00

E22GBM | \$7.00

Gingerbread Man Earrings MSRP: \$14.00 | MAP: \$12.60

X22GBM | \$10.00

Gingerbread Man Pin/Pendant

MSRP: \$20.00 | MAP: \$18.00