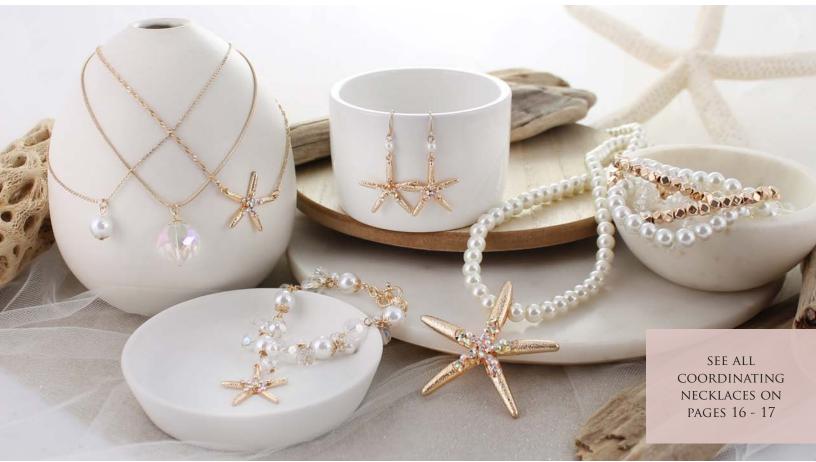

#### SEASONS JEWELRY | FALL 2024

E24RF | \$7.00

Rainbow Fish Earrings MSRP: \$14.00 | MAP: \$12.60

E24STF | \$7.00

Gold Starfish Earrings MSRP: \$14.00 | MAP: \$12.60

B24STF | \$8.00

Gold Starfish Toggle Clasp Bracelet MSRP: \$16.00 | MAP: \$14.40

X24RF | \$10.00 Rainbow Fish Pin/Pendant MSRP: \$20.00 | MAP: \$18.00

X24STF | \$10.00 Gold Starfish Pendant MSRP: \$20.00 | MAP: \$18.00 N24STF | \$10.00

Gold Starfish Trio Necklace Set MSRP: \$20.00 | MAP: \$18.00

coordinating NECKLACES

NS3 | \$6.00

18" Silver 3-Strand Chain Necklace MSRP: \$12.00 | MAP: \$10.80

NG3 | \$6.00

18" Gold 3-Strand Chain Necklace MSRP: \$12.00 | MAP: \$10.80

NWG | \$5.00

5" Gold Heart Neckwire MSRP: \$10.00 | MAP: \$9.00