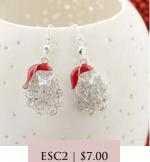

ESC4 | \$7.00

Dangle Beard Santa Earrings MSRP: \$14.00 | MAP: \$12.60

XSC4 | \$10.00

Dangle Beard Santa Pendant MSRP: \$20.00 | MAP: \$18.00

Crystal Snowman Earrings MSRP: \$14.00 | MAP: \$12.60

christmas COLLECTION