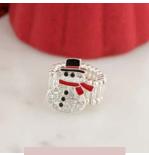

Dangle Leaf Christmas Tree Pendant MSRP: \$20.00 | MAP: \$18.00

Curly Beard Santa Earrings MSRP: \$14.00 | MAP: \$12.60

Curly Beard Santa Pin/ Pendant MSRP: \$20.00 | MAP: \$18.00

XSNL3 | \$10.00

Crystal Snowman Pin/Pendant MSRP: \$20.00 | MAP: \$18.00

Curly Beard Santa Stretch Ring

MSRP: \$14.00 | MAP: \$12.60

RSNL3 | \$7.00

Crystal Snowman Stretch Ring MSRP: \$14.00 | MAP: \$12.60

Glitter Reindeer Earrings MSRP: \$14.00 | MAP: \$12.60

X20RDL | \$10.00

Dangle Leg Reindeer Pin/Pendant MSRP: \$20.00 | MAP: \$18.00