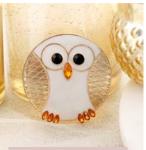

E24TKY | \$7.00

Candy Corn Turkey Earrings MSRP: \$14.00 | MAP: \$12.60

Dangle Leg Pumpkin Scarecrow Earrings MSRP: \$14.00 | MAP: \$12.60

MSRP: \$14.00 | MAP: \$12.60

Gold Round Owl Earrings

X24OWL | \$10.00

Gold Round Owl Pin/Pendant MSRP: \$20.00 | MAP: \$18.00

**Enamel Turkey Earrings** MSRP: \$14.00 | MAP: \$12.60

X20TKY | \$10.00

Enamel Turkey Pin/Pendant MSRP: \$20.00 | MAP: \$18.00

Dangle Leg Fall Gnome Earrings MSRP: \$14.00 | MAP: \$12.60