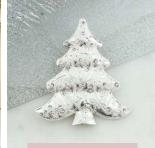

E20NAT | \$7.00

Enamel & Gold Nativity Star Earrings MSRP: \$14.00 | MAP: \$12.60

E20SNG | \$7.00

Enamel & Gold Snowman Earrings MSRP: \$14.00 | MAP: \$12.60

E22TW | \$7.00

White Filigree Christmas Tree Earrings MSRP: \$14.00 | MAP: \$12.60

X20SNG | \$10.00

Enamel & Gold Snowman Pin/Pendant MSRP: \$20.00 | MAP: \$18.00

X22TW | \$10.00

White Filigree Christmas Tree Pin/Pendant MSRP: \$20.00 | MAP: \$18.00

X22GA | \$10.00

Gold & Crystal Angel Pin/Pendant MSRP: \$20.00 | MAP: \$18.00