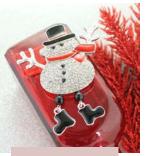

#### E20SNL | \$7.00

Buffalo Check Dangle Leg Snowman Earrings MSRP: \$14.00 | MAP: \$12.60

Dangle Leaf Christmas Tree Earrings MSRP: \$14.00 | MAP: \$12.60

EPNS | \$7.00 Enamel Christmas Poinsettia Earrings MSRP: \$14.00 | MAP: \$12.60

Enamel Christmas Poinsettia Pin/Pendant

MSRP: \$20.00 | MAP: \$18.00

RPNS3 | \$7.00

Enamel Christmas Poinsettia Stretch Ring MSRP: \$14.00 | MAP: \$12.60

X20SNL | \$10.00

Buffalo Check Dangle Leg Snowman Pin/Pendant MSRP: \$20.00 | MAP: \$18.00