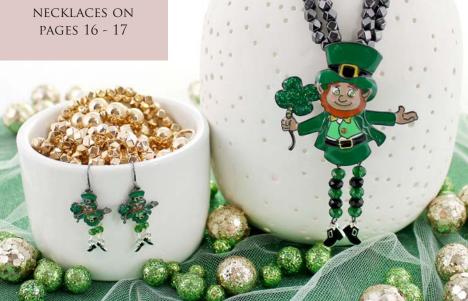

X22MH | \$10.00

Glitter Enamel Multi-Hearts Pin/Pendant MSRP: \$20.00 | MAP: \$18.00

st. patrick's day COLLECTION

SEE ALL COORDINATING

Spinning Shamrock Earrings MSRP: \$14.00 | MAP: \$12.60

X24SSH | \$10.00 Spinning Shamrock Pendant MSRP: \$20.00 | MAP: \$18.00

E24DL | \$7.00

Dangle Leg Leprechaun Earrings MSRP: \$14.00 | MAP: \$12.60

X24DL | \$10.00

Dangle Leg Leprechaun Pin/Pendant MSRP: \$20.00 | MAP: \$18.00