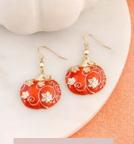

#### E20SNL | \$7.00

Buffalo Check Dangle Leg Snowman Earrings MSRP: \$14.00 | MAP: \$12.60

Dangle Leaf Christmas Tree Earrings MSRP: \$14.00 | MAP: \$12.60

EPNS | \$7.00 Enamel Christmas Poinsettia Earrings MSRP: \$14.00 | MAP: \$12.60

Enamel Christmas Poinsettia Pin/Pendant

MSRP: \$20.00 | MAP: \$18.00

RPNS3 | \$7.00

Enamel Christmas Poinsettia Stretch Ring MSRP: \$14.00 | MAP: \$12.60

X20SNL | \$10.00

Buffalo Check Dangle Leg Snowman Pin/Pendant MSRP: \$20.00 | MAP: \$18.00