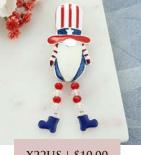

X23FT | \$10.00

Patriotic Fireworks Truck Pin/Pendant MSRP: \$20.00 | MAP: \$18.00

X22US | \$10.00

Uncle Sam Dangle Leg Gnome Pin/Pendant MSRP: \$20.00 | MAP: \$18.00

E23FT | \$7.00

Patriotic Fireworks Truck Earrings MSRP: \$14.00 | MAP: \$12.60