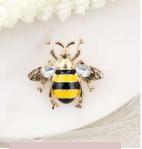

E23BEE | \$7.00

**Bumblebee Earrings** MSRP: \$14.00 | MAP: \$12.60

Dogwood Earrings MSRP: \$14.00 | MAP: \$12.60

X23DW | \$10.00

Dogwood Pin/Pendant MSRP: \$20.00 | MAP: \$18.00

Glitzy Gold Dogwood Toggle Clasp Bracelet

MSRP: \$20.00 | MAP: \$18.00

X23BEE | \$10.00

Bumblebee Pin/Pendant MSRP: \$20.00 | MAP: \$18.00

independence day COLLECTION

E24ST | \$7.00 Patriotic Flag Star Earrings

MSRP: \$14.00 | MAP: \$12.60

Patriotic Flag Star Pin/Pendant MSRP: \$20.00 | MAP: \$18.00