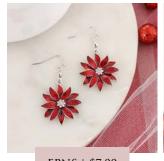

#### E20SNL | \$7.00

Buffalo Check Dangle Leg Snowman Earrings MSRP: \$14.00 | MAP: \$12.60

Dangle Leaf Christmas Tree Earrings MSRP: \$14.00 | MAP: \$12.60

EPNS | \$7.00 Enamel Christmas Poinsettia Earrings MSRP: \$14.00 | MAP: \$12.60