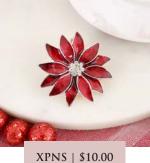

#### E20SNL | \$7.00

Buffalo Check Dangle Leg Snowman Earrings MSRP: \$14.00 | MAP: \$12.60

Dangle Leaf Christmas Tree Earrings MSRP: \$14.00 | MAP: \$12.60

EPNS | \$7.00 Enamel Christmas Poinsettia Earrings MSRP: \$14.00 | MAP: \$12.60

Enamel Christmas Poinsettia Pin/Pendant

MSRP: \$20.00 | MAP: \$18.00

RPNS3 | \$7.00

Enamel Christmas Poinsettia Stretch Ring MSRP: \$14.00 | MAP: \$12.60

X20SNL | \$10.00

Buffalo Check Dangle Leg Snowman Pin/Pendant MSRP: \$20.00 | MAP: \$18.00