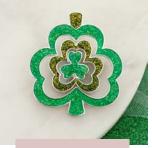

X22MH | \$10.00

Glitter Enamel Multi-Hearts Pin/Pendant MSRP: \$20.00 | MAP: \$18.00

st. patrick's day COLLECTION

SEE ALL COORDINATING

Spinning Shamrock Earrings MSRP: \$14.00 | MAP: \$12.60

X24SSH | \$10.00 Spinning Shamrock Pendant MSRP: \$20.00 | MAP: \$18.00