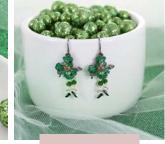

E24DL | \$7.00

Dangle Leg Leprechaun Earrings MSRP: \$14.00 | MAP: \$12.60

X24DL | \$10.00

Dangle Leg Leprechaun Pin/Pendant MSRP: \$20.00 | MAP: \$18.00