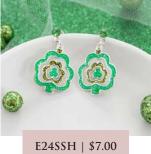

X22MH | \$10.00

Glitter Enamel Multi-Hearts Pin/Pendant MSRP: \$20.00 | MAP: \$18.00

st. patrick's day COLLECTION

SEE ALL COORDINATING

Spinning Shamrock Earrings MSRP: \$14.00 | MAP: \$12.60

X24SSH | \$10.00 Spinning Shamrock Pendant MSRP: \$20.00 | MAP: \$18.00