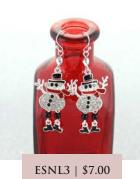

Dangle Leaf Christmas Tree Pendant MSRP: \$20.00 | MAP: \$18.00

Curly Beard Santa Earrings MSRP: \$14.00 | MAP: \$12.60

Curly Beard Santa Pin/ Pendant MSRP: \$20.00 | MAP: \$18.00

XSNL3 | \$10.00

Crystal Snowman Pin/Pendant MSRP: \$20.00 | MAP: \$18.00