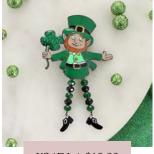

E24DL | \$7.00

Dangle Leg Leprechaun Earrings MSRP: \$14.00 | MAP: \$12.60

X24DL | \$10.00

Dangle Leg Leprechaun Pin/Pendant MSRP: \$20.00 | MAP: \$18.00