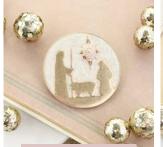

E20NAT | \$7.00

Enamel & Gold Nativity Star Earrings MSRP: \$14.00 | MAP: \$12.60

E20SNG | \$7.00

Enamel & Gold Snowman Earrings MSRP: \$14.00 | MAP: \$12.60

E22TW | \$7.00

White Filigree Christmas Tree Earrings MSRP: \$14.00 | MAP: \$12.60

E22GA | \$7.00

Gold Angel Earrings MSRP: \$14.00 | MAP: \$12.60

EA9 | \$7.00

Filagree Angel Earrings MSRP: \$14.00 | MAP: \$12.60

X20NAT | \$10.00 Enamel & Gold Nativity Pin/Pendant MSRP: \$20.00 | MAP: \$18.00