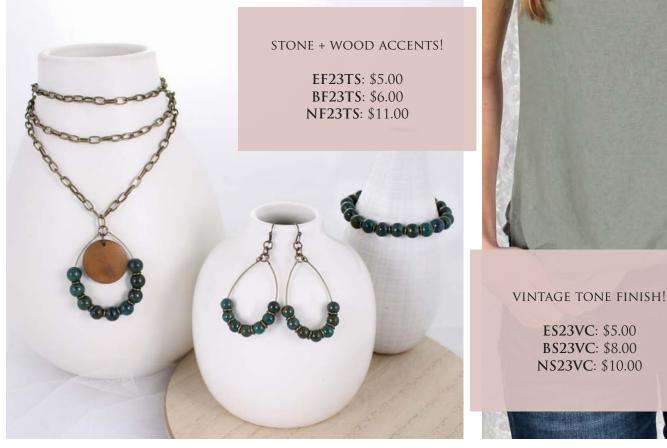

#### NF23WDS | \$8.00

18 - 21" Wood/Acrylic Disc & Vintage Chain Necklace MSRP: \$16.00 | MAP: \$14.40

EF23FS | \$6.00 Vintage Feather Earrings MSRP: \$12.00 | MAP: \$10.80

EF23WD | \$6.00

Vintage & Wood/Acrylic Disc Post Earrings MSRP: \$12.00 | MAP: \$10.80

BF23FS | \$6.00 Multi-Colored Stone Bead

Stretch Bracelet MSRP: \$12.00 | MAP: \$10.80

NF23FS | \$12.00

32" Vintage Feather & Multi-Colored Stone Bead Necklace MSRP: \$24.00 | MAP: \$21.60

ES23VC: \$5.00 BS23VC: \$8.00 NS23VC: \$10.00