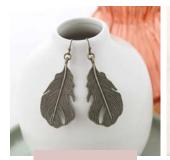

#### NF23WDS | \$8.00

18 - 21" Wood/Acrylic Disc & Vintage Chain Necklace MSRP: \$16.00 | MAP: \$14.40

EF23FS | \$6.00 Vintage Feather Earrings MSRP: \$12.00 | MAP: \$10.80

EF23WD | \$6.00

Vintage & Wood/Acrylic Disc Post Earrings MSRP: \$12.00 | MAP: \$10.80