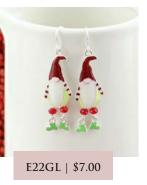

MSRP: \$20.00 | MAP: \$18.00

X21RD | \$10.00

Whimsical Reindeer Pin/Pendant MSRP: \$20.00 | MAP: \$18.00

X20GL | \$10.00

Dangle Leg Christmas Gnome Pin/Pendant MSRP: \$20.00 | MAP: \$18.00

E22CR | \$7.00

Cardinal Earrings MSRP: \$14.00 | MAP: \$12.60