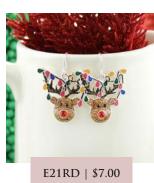

Crystal Reindeer Post Hook Earrings MSRP: \$14.00 | MAP: \$12.60

X24CRD | \$10.00

Crystal Reindeer Pin/Pendant MSRP: \$20.00 | MAP: \$18.00

WHOLESALE PRICING | MINIMUM QTY 3 PER STYLE

christmas COLLECTION