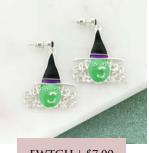

E21SW | \$7.00

Enamel & Crystal Spiderweb Earrings MSRP: \$14.00 | MAP: \$12.60

X21SW | \$10.00

Enamel & Crystal Spiderweb Pin/Pendant MSRP: \$20.00 | MAP: \$18.00

XWTCH | \$10.00

Good Witch/Bad Witch Reversible Pendant MSRP: \$20.00 | MAP: \$18.00