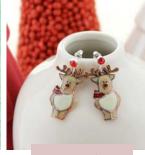

## christmas COLLECTION

Dangle Leg Santa Earrings MSRP: \$14.00 | MAP: \$12.60

Whimsical Reindeer Earrings MSRP: \$14.00 | MAP: \$12.60

Dangle Leg Gnome Earrings MSRP: \$14.00 | MAP: \$12.60

X21SCL | \$10.00 Dangle Leg Santa Pin/Pendant

MSRP: \$20.00 | MAP: \$18.00

X21RD | \$10.00

Whimsical Reindeer Pin/Pendant MSRP: \$20.00 | MAP: \$18.00

X20GL | \$10.00

Dangle Leg Christmas Gnome Pin/Pendant MSRP: \$20.00 | MAP: \$18.00

E22CR | \$7.00

Cardinal Earrings MSRP: \$14.00 | MAP: \$12.60