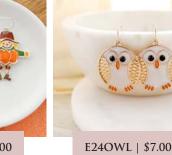

E24TKY | \$7.00

Candy Corn Turkey Earrings MSRP: \$14.00 | MAP: \$12.60

Dangle Leg Pumpkin Scarecrow Earrings MSRP: \$14.00 | MAP: \$12.60

MSRP: \$14.00 | MAP: \$12.60

Gold Round Owl Earrings

X24OWL | \$10.00