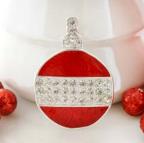

#### E20SNL | \$7.00

Buffalo Check Dangle Leg Snowman Earrings MSRP: \$14.00 | MAP: \$12.60

Dangle Leaf Christmas Tree Earrings MSRP: \$14.00 | MAP: \$12.60

EPNS | \$7.00 Enamel Christmas Poinsettia Earrings MSRP: \$14.00 | MAP: \$12.60

Enamel Christmas Poinsettia Pin/Pendant

MSRP: \$20.00 | MAP: \$18.00

RPNS3 | \$7.00

Enamel Christmas Poinsettia Stretch Ring MSRP: \$14.00 | MAP: \$12.60

X20SNL | \$10.00

Buffalo Check Dangle Leg Snowman Pin/Pendant MSRP: \$20.00 | MAP: \$18.00