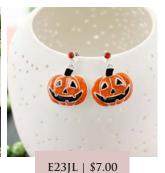

Enamel Jack-O-Lantern Halloween Earrings MSRP: \$14.00 | MAP: \$12.60

E22PT | \$7.00 Pumpkin Trio Earrings MSRP: \$14.00 | MAP: \$12.60

Pumpkin Trio Pin/Pendant MSRP: \$20.00 | MAP: \$18.00

X24SKL | \$10.00 Sugar Skull Pin/Pendant MSRP: \$20.00 | MAP: \$18.00