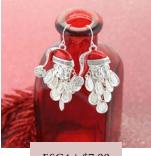

ESC4 | \$7.00

Dangle Beard Santa Earrings MSRP: \$14.00 | MAP: \$12.60

XSC4 | \$10.00

Dangle Beard Santa Pendant MSRP: \$20.00 | MAP: \$18.00

Crystal Snowman Earrings MSRP: \$14.00 | MAP: \$12.60

christmas COLLECTION