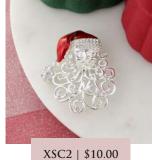

ESC4 | \$7.00

Dangle Beard Santa Earrings MSRP: \$14.00 | MAP: \$12.60

XSC4 | \$10.00

Dangle Beard Santa Pendant MSRP: \$20.00 | MAP: \$18.00

Crystal Snowman Earrings MSRP: \$14.00 | MAP: \$12.60

christmas COLLECTION