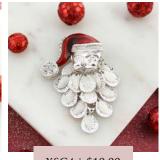

#### SEASONS JEWELRY | FALL 2024

E23GR | \$7.00

Crystal Mean Green Santa Earrings MSRP: \$14.00 | MAP: \$12.60

E23OR | \$7.00

Crystal Christmas Ornament Earrings MSRP: \$14.00 | MAP: \$12.60

E23TE | \$7.00