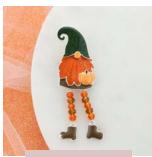

## christmas COLLECTION

Dangle Leg Santa Earrings MSRP: \$14.00 | MAP: \$12.60

Whimsical Reindeer Earrings MSRP: \$14.00 | MAP: \$12.60

Dangle Leg Gnome Earrings MSRP: \$14.00 | MAP: \$12.60

X21SCL | \$10.00 Dangle Leg Santa Pin/Pendant

MSRP: \$20.00 | MAP: \$18.00

X21RD | \$10.00

Whimsical Reindeer Pin/Pendant MSRP: \$20.00 | MAP: \$18.00

X20GL | \$10.00

Dangle Leg Christmas Gnome Pin/Pendant MSRP: \$20.00 | MAP: \$18.00

E22CR | \$7.00

Cardinal Earrings MSRP: \$14.00 | MAP: \$12.60