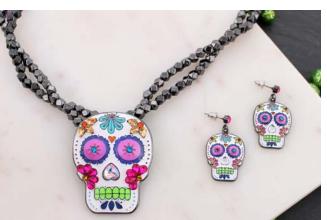

12 DAYS OF CHRISTMAS

12 Days of Christmas Gold & Enamel Charms | Not Available for Individual Sale

E24SKL | \$7.00

Sugar Skull Earrings MSRP: \$14.00 | MAP: \$12.60

E24HG | \$7.00

Halloween Gang Earrings MSRP: \$14.00 | MAP: \$12.60