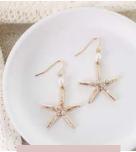

#### SEASONS JEWELRY | FALL 2024

E24RF | \$7.00

Rainbow Fish Earrings MSRP: \$14.00 | MAP: \$12.60

E24STF | \$7.00

Gold Starfish Earrings MSRP: \$14.00 | MAP: \$12.60

B24STF | \$8.00

Gold Starfish Toggle Clasp Bracelet MSRP: \$16.00 | MAP: \$14.40

X24RF | \$10.00 Rainbow Fish Pin/Pendant MSRP: \$20.00 | MAP: \$18.00

X24STF | \$10.00 Gold Starfish Pendant MSRP: \$20.00 | MAP: \$18.00 N24STF | \$10.00

Gold Starfish Trio Necklace Set MSRP: \$20.00 | MAP: \$18.00