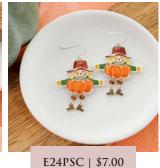

X22GF | \$10.00

Dangle Leg Fall Gnome Pin/Pendant MSRP: \$20.00 | MAP: \$18.00

X24TKY | \$10.00

Candy Corn Turkey Pin/Pendant MSRP: \$20.00 | MAP: \$18.00

X24PSC | \$10.00

Dangle Leg Pumpkin Scarecrow Pin/Pendant MSRP: \$20.00 | MAP: \$18.00