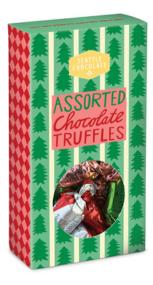

### WINDOW SHOPPING TRUFFLE GIFT BOX 60Z

CASE 6 count ITEM 411567

About 20 pieces. In this gift box you will find: Champagne, Dark Sea Salt Toffee, Malted Milk Ball, Mint Chip, Peanut Butter, and Salted Almond truffles.