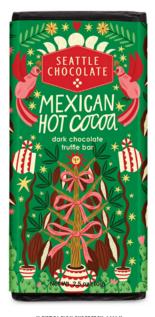

#### MEXICAN HOT COCOA TRUFFLE BAR

CASE 12 count ITEM 411467

Cinnamon, vanilla and a touch of cayenne pepper in dark chocolate.

> KOSHER DAIRY | NON-GMO | GLUTEN-FREE | VEGAN