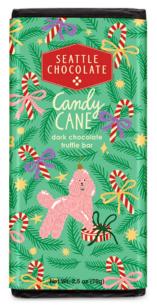

### CANDY CANE TRUFFLE BAR 2.5oz

CASE 12 count ITEM 411460

Peppermint and crunchy candy cane pieces in dark chocolate.

KOSHER DAIRY | NON-GMO | GLUTEN-FREE | VEGAN