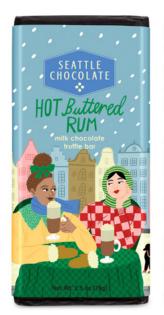

#### **HOT BUTTERED RUM** TRUFFLE BAR

CASE 12 count ITEM 411461

Rum flavor and crunchy bits of toffee in milk chocolate.

KOSHER DAIRY | NON-GMO | GLUTEN-FREE