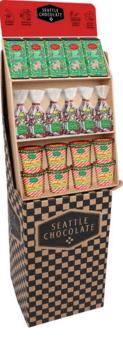

### **50CT CANDY CANE SHIPPER**

CASE 30 bars, 12 truffle bags, and 8 truffle pints ITEM 412571

INCLUDES: 30 Candy Cane truffle bars, 12 Holiday Mo-Mints truffle bags, and 8 Peppermint pints.