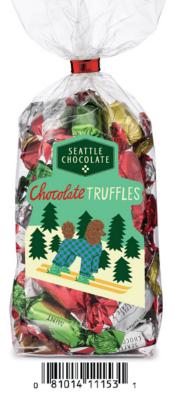

### BEST IN SNOW TRUFFLE BAG 120z

**CASE** 8 count **ITEM** 411753

About 41 pieces. This perfect holiday assortment includes Dark Sea Salt Toffee, Champagne, Milk Chocolate, Candy Cane, and Mint truffles.

KOSHER DAIRY | NON-GMO | GLUTEN-FREE