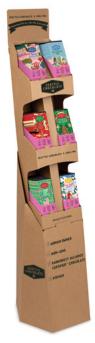

#### 72CT HOLIDAY TRUFFLE BAR SHIPPER

CASE 72 count ITEM 412941

INCLUDES: 12 each of Peanut Buddy Crisp, Hot Buttered Rum, Holy Cannoli, Mexican Hot Cocoa, Candy Cane, and Crème Brûlée Crackle truffle bars.