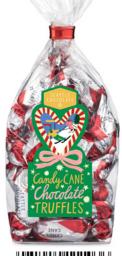

#### HOLIDAY MO-MINTS TRUFFLE BAG 50Z

CASE 6 count ITEM 411403

About 16 pieces. A rich, dark chocolate truffle infused with doubledistilled peppermint oil and crunchy candy cane bits.

KOSHER DAIRY | NON-GMO | GLUTEN-FREE

## CANDY CANE BULK TRUFFLES

2lb Gravity Feed (About 96 pieces) ITEM 403002

5lb Bag (About 240 pieces)
ITEM 411230

A rich, dark chocolate truffle infused with double-distilled peppermint oil and crunchy candy cane bits.