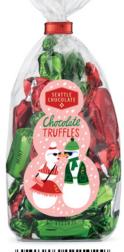

### FROST BITES TRUFFLE BAG 50z

CASE 6 count ITEM 411402

About 16 pieces. This festive assortment includes bright red Milk Chocolate and glistening green Mint truffles.

KOSHER DAIRY | NON-GMO | GLUTEN-FREE