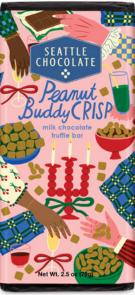

#### **PEANUT BUDDY CRISP** TRUFFLE BAR

**CASE** 12 count **ITEM** 411464

Peanut butter and crispy rice bites in milk chocolate.

KOSHER DAIRY | NON-GMO | GLUTEN-FREE