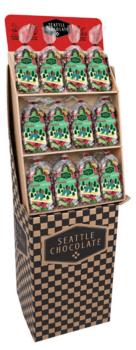

#### 12CT BEST IN SNOW BAG SHIPPER

CASE 12 count ITEM 412593
INCLUDES: 12 (12oz) Best in Snow truffle bags.