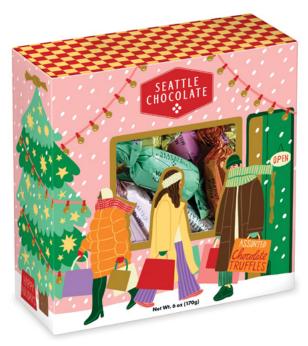

### WINDOW SHOPPING TRUFFLE GIFT BOX 60Z

CASE 6 count ITEM 411567

About 20 pieces. In this gift box you will find: Champagne, Dark Sea Salt Toffee, Malted Milk Ball, Mint Chip, Peanut Butter, and Salted Almond truffles.

KOSHER DAIRY | NON-GMO