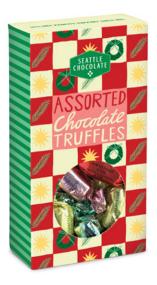

### WINDOW SHOPPING TRUFFLE GIFT BOX 60Z

CASE 6 count ITEM 411567

About 20 pieces. In this gift box you will find: Champagne, Dark Sea Salt Toffee, Malted Milk Ball, Mint Chip, Peanut Butter, and Salted Almond truffles.

KOSHER DAIRY | NON-GMO

### NO PLACE LIKE HOME GIFT BOX 60Z

CASE 6 count ITEM 411568

About 20 pieces. In this gift box you will find: Blackberry Crème, Champagne, Espresso, Hazelnut Butter Crisp, Malted Milk Ball, and Milk Chocolate truffles.