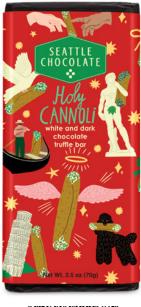

#### HOLY CANNOLI TRUFFLE BAR

2.5oz

CASE 12 count ITEM 411468

Pistachios and flakes of cereal in a white chocolate cream cheese flavored center, enrobed in dark chocolate.

KOSHER DAIRY | NON-GMO