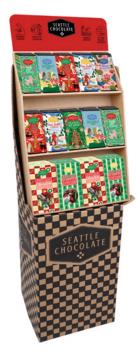

### 68CT HOLIDAY MIXED SHIPPER WITH WINDOW BOXES

CASE 60 bars and 8 window boxes ITEM 412570

INCLUDES: 12 each of Candy Cane, Hot Buttered Rum, Crème Brûlée Crackle, and Holy Cannoli truffle bars, 6 each of Peanut Buddy Crisp and Mexican Hot Cocoa truffle bars, plus 4 each of That's a Wrap and Spruce It Up window boxes.