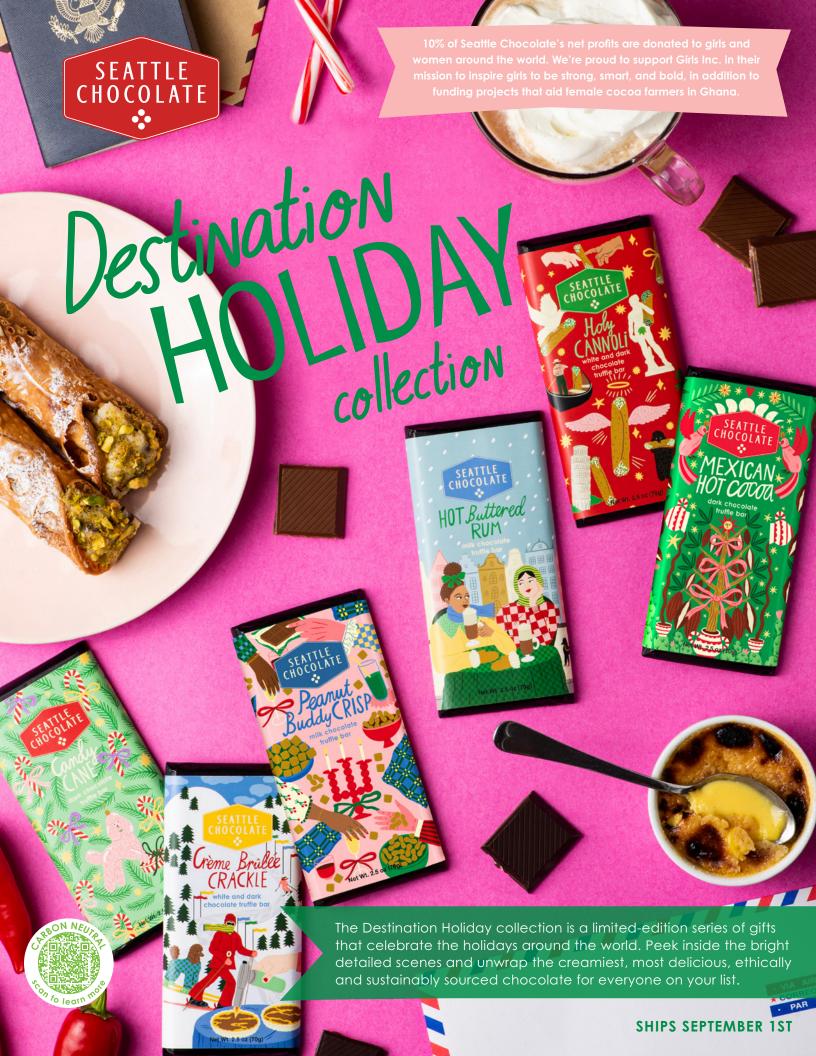

#### **SEASONS GREETINGS BAR TRIO** 7.5oz

CASE 12 count ITEM 411780

This seasonal bar trio contains Candy Cane, Hot Buttered Rum, and Holy Cannoli truffle bars.

KOSHER DAIRY | NON-GMO