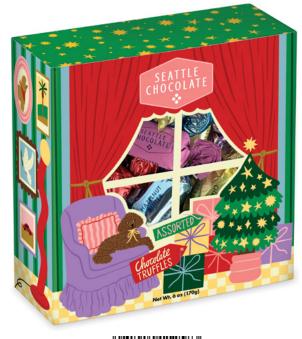

### NO PLACE LIKE HOME GIFT BOX 60Z

CASE 6 count ITEM 411568

About 20 pieces. In this gift box you will find: Blackberry Crème, Champagne, Espresso, Hazelnut Butter Crisp, Malted Milk Ball, and Milk Chocolate truffles.

KOSHER DAIRY | NON-GMO