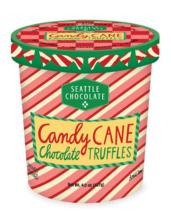

### PEPPERMINT TRUFFLE PINT 4.5oz

**CASE** 12 count **ITEM** 411737

About 14 pieces. A rich, dark chocolate truffle infused with double-distilled peppermint oil and crunchy candy cane bits.

KOSHER DAIRY | NON-GMO | GLUTEN-FREE