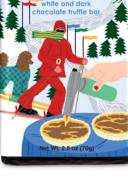

### PEPPERMINT TRUFFLE PINT 4.5oz

**CASE** 12 count **ITEM** 411737

About 14 pieces. A rich, dark chocolate truffle infused with double-distilled peppermint oil and crunchy candy cane bits.

KOSHER DAIRY | NON-GMO | GLUTEN-FREE