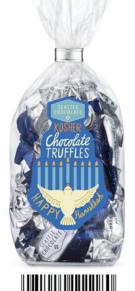

### OY TO THE WORLD TRUFFLE BAG 50z

CASE 6 count ITEM 411418

About 16 pieces. A spectacular celebration awaits. This assortment includes Dark Sea Salt Toffee and Dark Chocolate truffles.

KOSHER DAIRY | NON-GMO | GLUTEN-FREE