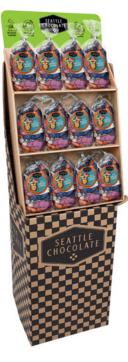

INCLUDES: 24 Pumpkin Spice Chai, 18 Peanut Butter Pretzel, and 18 Apple Pie à la Mode truffle bars, plus 4 It's Chocolate Weather truffle baas.

**38CT FALL MIXED SHIPPER** CASE 38 count ITEM 412621

INCLUDES: 12 Pumpkin Spice Chai. 12 Peanut Butter Pretzel, and 6 Apple Pie à la Mode truffle bars, plus 8 It's Chocolate Weather truffle baas.