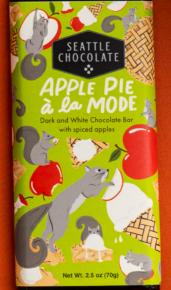

# 81014 11048

APPLE PIE A LA MODE 2.5oz CASE 12 count ITEM 411348

Spiced white chocolate center with apple and biscotti bits, enrobed in rich, dark chocolate. KOSHER DAIRY | NON-GMO