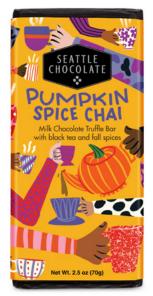

## **PUMPKIN SPICE CHAI 2.50Z**

CASE 12 count ITEM 411326

Smooth milk chocolate infused with cinnamon, ginger, clove, nutmeg, allspice and cardamom, plus added brightness and boldness from black tea.

KOSHER DAIRY | NON-GMO | GLUTEN-FREE