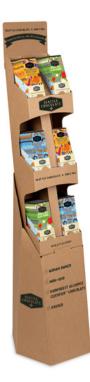

### 72CT FALL TRUFFLE **BAR SHIPPER**

CASE 72 count ITEM 412932

INCLUDES: 24 Pumpkin Spice Chai, 24 Peanut Butter Pretzel, and 24 Apple Pie à la Mode truffle bars.