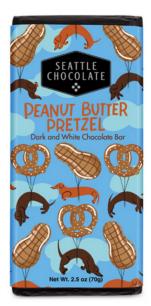

## 0 81014 11036

PEANUT BUTTER PRETZEL 2.5oz

CASE 12 count ITEM 411336

Creamy dark chocolate covers rich peanut butter and salted pretzel in white chocolate. KOSHER DAIRY | NON-GMO

**64CT FALL MIXED SHIPPER** CASE 64 count ITEM 412589