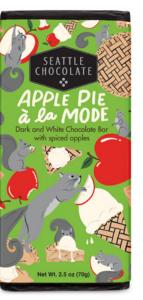

# 81014 11048

APPLE PIE A LA MODE 2.5oz CASE 12 count ITEM 411348

Spiced white chocolate center with apple and biscotti bits, enrobed in rich, dark chocolate. KOSHER DAIRY | NON-GMO