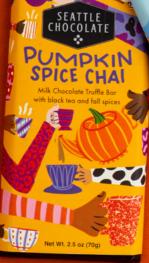

## **PUMPKIN SPICE CHAI 2.50Z**

CASE 12 count ITEM 411326

Smooth milk chocolate infused with cinnamon, ginger, clove, nutmeg, allspice and cardamom, plus added brightness and boldness from black tea.

KOSHER DAIRY | NON-GMO | GLUTEN-FREE