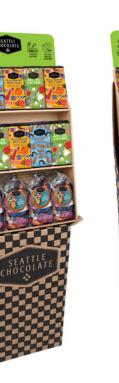

INCLUDES: 24 Pumpkin Spice Chai, 18 Peanut Butter Pretzel, and 18 Apple Pie à la Mode truffle bars, plus 4 It's Chocolate Weather truffle baas.

**38CT FALL MIXED SHIPPER** CASE 38 count ITEM 412621

INCLUDES: 12 Pumpkin Spice Chai. 12 Peanut Butter Pretzel, and 6 Apple Pie à la Mode truffle bars, plus 8 It's Chocolate Weather truffle baas.

### 72CT FALL TRUFFLE **BAR SHIPPER**

CASE 72 count ITEM 412932

INCLUDES: 24 Pumpkin Spice Chai, 24 Peanut Butter Pretzel, and 24 Apple Pie à la Mode truffle bars.