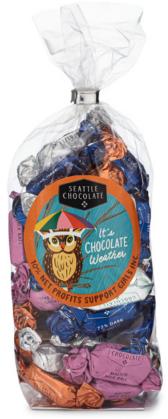

### IT'S CHOCOLATE WEATHER TRUFFLE BAG 12oz

CASE 8 count ITEM 411755

This colorful Fall truffle collection has the best cozy flavors. INCLUDES: Malted Milk Ball, Dark Sea Salt Toffee, Dark Chocolate, and Peanut Butter truffles.