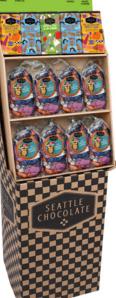

INCLUDES: 24 Pumpkin Spice Chai, 18 Peanut Butter Pretzel, and 18 Apple Pie à la Mode truffle bars, plus 4 It's Chocolate Weather truffle baas.

**38CT FALL MIXED SHIPPER** CASE 38 count ITEM 412621

INCLUDES: 12 Pumpkin Spice Chai. 12 Peanut Butter Pretzel, and 6 Apple Pie à la Mode truffle bars, plus 8 It's Chocolate Weather truffle baas.

### 72CT FALL TRUFFLE **BAR SHIPPER**

CASE 72 count ITEM 412932

INCLUDES: 24 Pumpkin Spice Chai, 24 Peanut Butter Pretzel, and 24 Apple Pie à la Mode truffle bars.