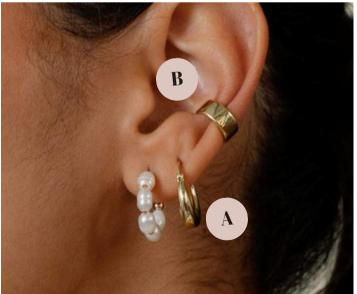

#### PHOEBE pearl earrings

Elevate your earring collection with our Phoebe Pearl Earrings, featuring a small hoop of freshwater pearls that are easy to stack with a variety of earrings.

#### PAULETTE pearl chain earrings

Our Paulette Pearl Chain Earrings are a refreshed way to wear classic pearls, featuring a delicate chain drop that can be worn alone or stacked with other earrings.

Gold (PAUL-GO) | \$11

Paired with: A) Jocelyn Earrings (\$8) B) Jackie Ear Cuff (\$7)

Paired with: C) Elizabeth Earrings (\$11)

cobblestonewholes ale.com