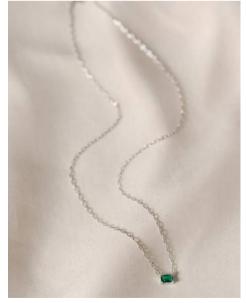

Simulated Pink Diamond/Gold

Simulated Emerald/Silver

Simulated Diamond/Gold

Simulated Diamond/Silver

Simulated Emerald/Gold

Simulated Pink Diamond/Silver

The Ezra Pavé Chain Necklace showcases one gleaming stone on a graceful chain, a brilliant accent for your daily necklace stack.