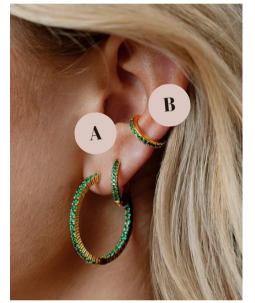

#### EUGENIE pavé tennis earrings

Our Eugenie Pavé Tennis Earrings feature a gleaming bar of five hand-set 2mm simulated stones.

Simulated Emerald/Gold (EUGEE-GEM), Simulated Diamond/Gold (EUGEE-GCZ), Simulated Pink Diamond/Gold (EUGEE-GLP), Simulated Emerald/Silver (EUGEE-SEM), Simulated Diamond/Silver (EUGEE-SCZ), Simulated Pink Diamond/Silver (EUGEE-SLP) | \$10

Simulated Emerald/Gold

Simulated Emerald/Silver Paired with : A) Jada Earrings (\$8)

Simulated Diamond/Gold

Simulated Diamond/Silver

Simulated Pink Diamond/Silver Paired with : B) Elizabeth Earrings (\$11) orders@cobblestone-living.com