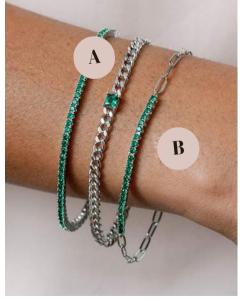

#### EVIE pavé chain bracelet

Our Evie Pavé Chain Bracelet showcases one gleaming stone flanked by a bold Cuban chain, designed to ground your bracelet stack.

Simulated Emerald/Gold (EVIE-GEM), Simulated Diamond/Gold (EVIE-GCZ), Simulated Pink Diamond/Gold (EVIE-GLP), Simulated Emerald/Silver (EVIE-SEM), Simulated Diamond/Silver (EVIE-SCZ), Simulated Pink Diamond/Silver (EVIE-SLP) | \$14

Simulated Emerald/Gold

Simulated Diamond/Gold

Simulated Emerald/Silver

Simulated Diamond/Silver

Paired with :

A) Eugenie

Bracelet (\$24)

B) Elizabeth