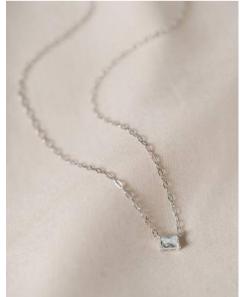

Simulated Pink Diamond/Gold

Simulated Emerald/Silver

Simulated Diamond/Gold

Simulated Diamond/Silver

Simulated Emerald/Gold

Simulated Pink Diamond/Silver

The Ezra Pavé Chain Necklace showcases one gleaming stone on a graceful chain, a brilliant accent for your daily necklace stack.

Simulated Emerald/Gold (EZRA-GEM), Simulated Diamond/Gold (EZRA-GCZ), Simulated Pink Diamond/Gold (EZRA-GLP), Simulated Emerald/Silver (EZRA-SEM), Simulated Diamond/Silver (EZRA-SCZ), Simulated Pink Diamond/Silver (EZRA-SLP) | \$14