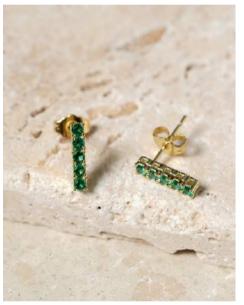

#### EUGENIE pavé tennis earrings

Our Eugenie Pavé Tennis Earrings feature a gleaming bar of five hand-set 2mm simulated stones.

Simulated Emerald/Gold (EUGEE-GEM), Simulated Diamond/Gold (EUGEE-GCZ), Simulated Pink Diamond/Gold (EUGEE-GLP), Simulated Emerald/Silver (EUGEE-SEM), Simulated Diamond/Silver (EUGEE-SCZ), Simulated Pink Diamond/Silver (EUGEE-SLP) | \$10

Simulated Emerald/Gold

Simulated Emerald/Silver Paired with : A) Jada Earrings (\$8)

Simulated Diamond/Gold

Simulated Diamond/Silver

Simulated Pink Diamond/Silver Paired with : B) Elizabeth Earrings (\$11) orders@cobblestone-living.com