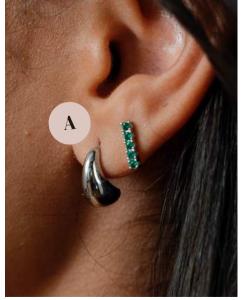

#### EMERSON pavé huggie earrings

Our Emerson Pavé Huggie Earrings sit close to your earlobe and showcase shining pavé stones, the perfect size and shape for earring stacks.

Simulated Emerald/Gold (EMER-GEM), Simulated Diamond/Gold (EMER-GCZ), Simulated Pink Diamond/Gold (EMER-GLP), Simulated Emerald/Silver (EMER-SEM), Simulated Diamond/Silver (EMER-SCZ), Simulated Pink Diamond/Silver (EMER-SLP) | \$12

Paired with : A) Eliza (418) B) Eileen (48)

Simulated Diamond/Gold

Simulated Emerald/Silver

Simulated Diamond/Silver

Simulated Pink Diamond/Gold

Simulated Pink Diamond/Silver

Graceful pavé stones accent our Eileen Pavé Ear Cuff, the perfect accent for your daily earring stack with no extra piercing required.