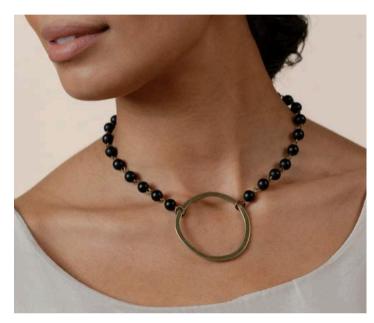

#### SELENA CIRCLE BEADED NECKLACE

Our Selena necklace puts a metal circle on display with round beads that accent the neckline.

Onyx/Gold (SELE-GO), Beige/Gold (SELE-BE), Onyx/Silver (SELE-SO), Amazonite/Silver (SELE-AS), Amazonite/Gold (SELE-AG) | \$18