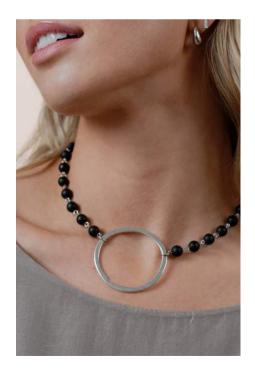

#### SELENA CIRCLE BEADED NECKLACE

Our Selena necklace puts a metal circle on display with round beads that accent the neckline.

Onyx/Gold (SELE-GO), Beige/Gold (SELE-BE), Onyx/Silver (SELE-SO), Amazonite/Silver (SELE-AS), Amazonite/Gold (SELE-AG) | \$18