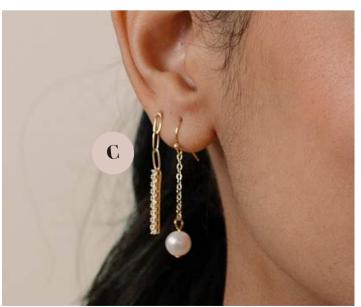

#### PAULETTE pearl chain earrings

Our Paulette Pearl Chain Earrings are a refreshed way to wear classic pearls, featuring a delicate chain drop that can be worn alone or stacked with other earrings.

Gold (PAUL-GO) | \$11

Paired with: A) Jocelyn Earrings (\$8) B) Jackie Ear Cuff (\$7)

Paired with: C) Elizabeth Earrings (\$11)

cobblestonewholes ale.com