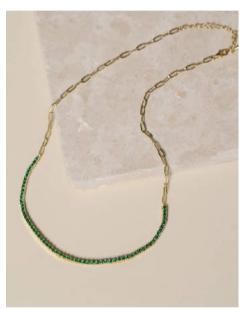

#### ELIZABETH pavé tennis paperclip necklace

The Elizabeth Pavé Tennis Paperclip Necklace encompasses the best of both worlds: half classic tennis necklace, half modern paperclip chain.

Simulated Emerald/Gold (ELIZAB-GEM), Simulated Diamond/Gold (ELIZAB-GCZ), Simulated Pink Diamond/Gold (ELIZAB-GLP), Simulated Emerald/Silver (ELIZAB-SEM), Simulated Diamond/Silver (ELIZAB-SCZ), Simulated Pink Diamond/Silver (ELIZAB-SLP) | \$21