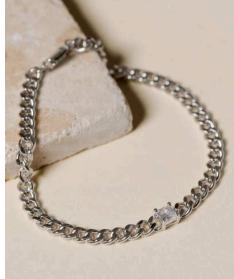

#### EUGENIE **PAVÉ TENNIS BRACELET**

Our Eugenie Pavé Tennis Bracelet features hand-set 2mm simulated stones and a classic tennis clasp.

Simulated Emerald/Gold (EUGE-GEM). Simulated Diamond/Gold (EUGE-GCZ). Simulated Pink Diamond/Gold (EUGE-GLP), Simulated Emerald/Silver (EUGE-SEM), Simulated Diamond/Silver (EUGE-SCZ). Simulated Pink Diamond/Silver (EUGE-SLP) | \$24