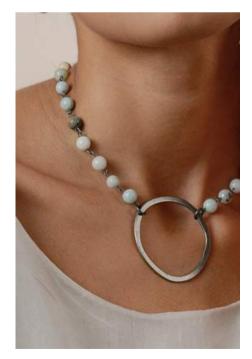

#### SELENA CIRCLE BEADED NECKLACE

Our Selena necklace puts a metal circle on display with round beads that accent the neckline.

Onyx/Gold (SELE-GO), Beige/Gold (SELE-BE), Onyx/Silver (SELE-SO), Amazonite/Silver (SELE-AS), Amazonite/Gold (SELE-AG) | \$18