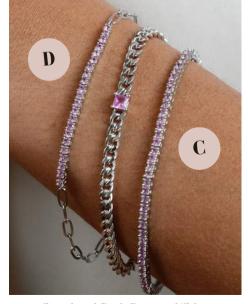

#### EVIE pavé chain bracelet

Our Evie Pavé Chain Bracelet showcases one gleaming stone flanked by a bold Cuban chain, designed to ground your bracelet stack.

Simulated Emerald/Gold (EVIE-GEM), Simulated Diamond/Gold (EVIE-GCZ), Simulated Pink Diamond/Gold (EVIE-GLP), Simulated Emerald/Silver (EVIE-SEM), Simulated Diamond/Silver (EVIE-SCZ), Simulated Pink Diamond/Silver (EVIE-SLP) | \$14

Simulated Emerald/Gold

Simulated Diamond/Gold

Simulated Emerald/Silver

Simulated Diamond/Silver

Paired with :

A) Eugenie

Bracelet (\$24)

B) Elizabeth

Bracelet (\$16)

Simulated Pink Diamond/Gold

Paired with : C) Eugenie Bracelet (\$24) D) Elizabeth Bracelet (\$16) Simulated Pink Diamond/Silver orders@cobblestone-living.com

cobblestonewholesale.com

Graceful pavé stones accent a delicate chain on our Eleanor Pavé Chain Bracelet, the perfect accent for your daily bracelet stack.