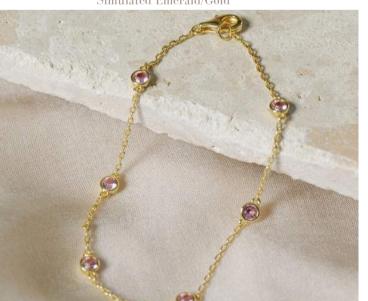

#### EUGENIE **PAVÉ TENNIS BRACELET**

Our Eugenie Pavé Tennis Bracelet features hand-set 2mm simulated stones and a classic tennis clasp.

Simulated Emerald/Gold (EUGE-GEM). Simulated Diamond/Gold (EUGE-GCZ). Simulated Pink Diamond/Gold (EUGE-GLP), Simulated Emerald/Silver (EUGE-SEM), Simulated Diamond/Silver (EUGE-SCZ). Simulated Pink Diamond/Silver (EUGE-SLP) | \$24