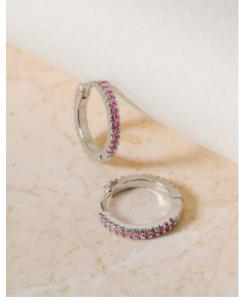

#### EMERSON pavé huggie earrings

Our Emerson Pavé Huggie Earrings sit close to your earlobe and showcase shining pavé stones, the perfect size and shape for earring stacks.

Simulated Emerald/Gold (EMER-GEM), Simulated Diamond/Gold (EMER-GCZ), Simulated Pink Diamond/Gold (EMER-GLP), Simulated Emerald/Silver (EMER-SEM), Simulated Diamond/Silver (EMER-SCZ), Simulated Pink Diamond/Silver (EMER-SLP) | \$12