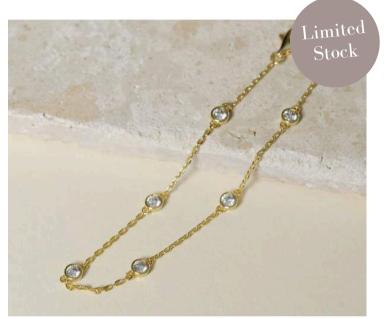

#### EUGENIE **PAVÉ TENNIS BRACELET**

Our Eugenie Pavé Tennis Bracelet features hand-set 2mm simulated stones and a classic tennis clasp.

Simulated Emerald/Gold (EUGE-GEM). Simulated Diamond/Gold (EUGE-GCZ). Simulated Pink Diamond/Gold (EUGE-GLP), Simulated Emerald/Silver (EUGE-SEM), Simulated Diamond/Silver (EUGE-SCZ). Simulated Pink Diamond/Silver (EUGE-SLP) | \$24