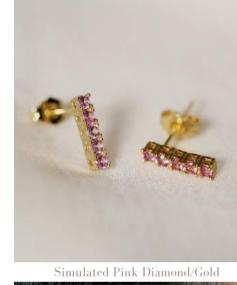

#### EUGENIE pavé tennis earrings

Our Eugenie Pavé Tennis Earrings feature a gleaming bar of five hand-set 2mm simulated stones.

Simulated Emerald/Gold (EUGEE-GEM), Simulated Diamond/Gold (EUGEE-GCZ), Simulated Pink Diamond/Gold (EUGEE-GLP), Simulated Emerald/Silver (EUGEE-SEM), Simulated Diamond/Silver (EUGEE-SCZ), Simulated Pink Diamond/Silver (EUGEE-SLP) | \$10