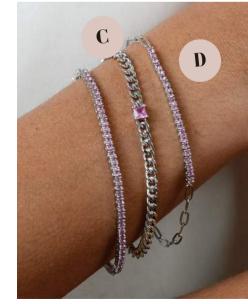

#### EVIE pavé chain bracelet

Our Evie Pavé Chain Bracelet showcases one gleaming stone flanked by a bold Cuban chain, designed to ground your bracelet stack.

Simulated Emerald/Gold (EVIE-GEM), Simulated Diamond/Gold (EVIE-GCZ), Simulated Pink Diamond/Gold (EVIE-GLP), Simulated Emerald/Silver (EVIE-SEM), Simulated Diamond/Silver (EVIE-SCZ), Simulated Pink Diamond/Silver (EVIE-SLP) | \$14

Bracelet (\$16)

Simulated Pink Diamond/Gold

Paired with : C) Eugenie Bracelet (\$24) D) Elizabeth Bracelet (\$16) Simulated Pink Diamond/Silver orders@cobblestone-living.com

cobblestonewholesale.com

Graceful pavé stones accent a delicate chain on our Eleanor Pavé Chain Bracelet, the perfect accent for your daily bracelet stack.