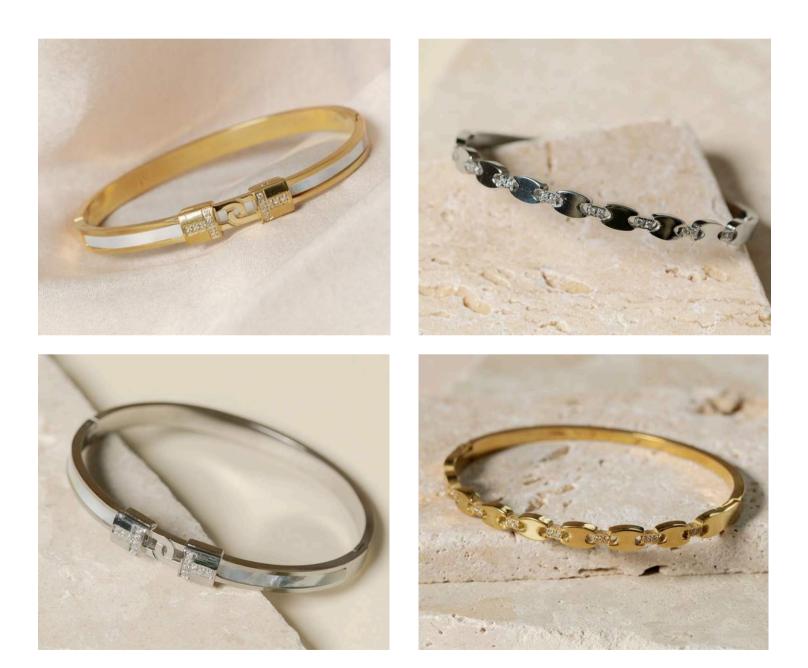

#### GRACE BANGLE BRACELET

Mother of Pearl and simulated diamond pavés adorn the Grace bangle bracelet, which can be worn alone or in a bracelet stack.

Gold (GRAC-GO), Silver (GRAC-SI) | \$18

#### ATHENA BANGLE BRACELET

Add subtle sophistication to your bracelet stack with the Athena embellished bangle.

Gold (ATHE-GO), Silver (ATHE-SI) | 18