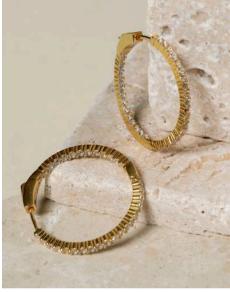

#### EUGENIE pavé tennis earrings

Our Eugenie Pavé Tennis Earrings feature a gleaming bar of five hand-set 2mm simulated stones.

Simulated Emerald/Gold (EUGEE-GEM), Simulated Diamond/Gold (EUGEE-GCZ), Simulated Pink Diamond/Gold (EUGEE-GLP), Simulated Emerald/Silver (EUGEE-SEM), Simulated Diamond/Silver (EUGEE-SCZ), Simulated Pink Diamond/Silver (EUGEE-SLP) | \$10

Simulated Emerald/Gold

Simulated Emerald/Silver Paired with : A) Jada Earrings (\$8)

Simulated Diamond/Gold

Simulated Diamond/Silver

Simulated Pink Diamond/Silver Paired with : B) Elizabeth Earrings (\$11) orders@cobblestone-living.com