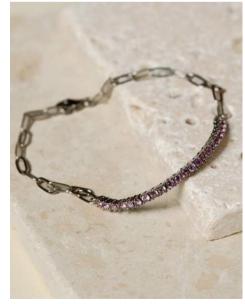

#### EUGENIE **PAVÉ TENNIS BRACELET**

Our Eugenie Pavé Tennis Bracelet features hand-set 2mm simulated stones and a classic tennis clasp.

Simulated Emerald/Gold (EUGE-GEM). Simulated Diamond/Gold (EUGE-GCZ). Simulated Pink Diamond/Gold (EUGE-GLP), Simulated Emerald/Silver (EUGE-SEM), Simulated Diamond/Silver (EUGE-SCZ). Simulated Pink Diamond/Silver (EUGE-SLP) | \$24