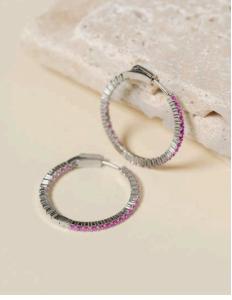

#### EUGENIE pavé tennis earrings

Our Eugenie Pavé Tennis Earrings feature a gleaming bar of five hand-set 2mm simulated stones.

Simulated Emerald/Gold (EUGEE-GEM), Simulated Diamond/Gold (EUGEE-GCZ), Simulated Pink Diamond/Gold (EUGEE-GLP), Simulated Emerald/Silver (EUGEE-SEM), Simulated Diamond/Silver (EUGEE-SCZ), Simulated Pink Diamond/Silver (EUGEE-SLP) | \$10

Simulated Emerald/Gold

Simulated Emerald/Silver Paired with : A) Jada Earrings (\$8)

Simulated Diamond/Gold

Simulated Diamond/Silver

Simulated Pink Diamond/Silver Paired with : B) Elizabeth Earrings (\$11) orders@cobblestone-living.com