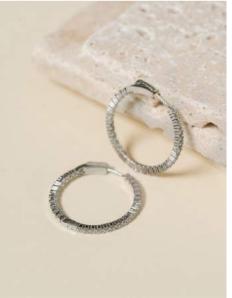

#### EUGENIE pavé tennis earrings

Our Eugenie Pavé Tennis Earrings feature a gleaming bar of five hand-set 2mm simulated stones.

Simulated Emerald/Gold (EUGEE-GEM), Simulated Diamond/Gold (EUGEE-GCZ), Simulated Pink Diamond/Gold (EUGEE-GLP), Simulated Emerald/Silver (EUGEE-SEM), Simulated Diamond/Silver (EUGEE-SCZ), Simulated Pink Diamond/Silver (EUGEE-SLP) | \$10

Simulated Emerald/Gold

Simulated Emerald/Silver Paired with : A) Jada Earrings (\$8)

Simulated Diamond/Gold

Simulated Diamond/Silver

Simulated Pink Diamond/Silver Paired with : B) Elizabeth Earrings (\$11) orders@cobblestone-living.com