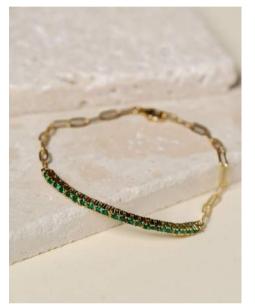

#### EUGENIE **PAVÉ TENNIS BRACELET**

Our Eugenie Pavé Tennis Bracelet features hand-set 2mm simulated stones and a classic tennis clasp.

Simulated Emerald/Gold (EUGE-GEM). Simulated Diamond/Gold (EUGE-GCZ). Simulated Pink Diamond/Gold (EUGE-GLP), Simulated Emerald/Silver (EUGE-SEM), Simulated Diamond/Silver (EUGE-SCZ). Simulated Pink Diamond/Silver (EUGE-SLP) | \$24