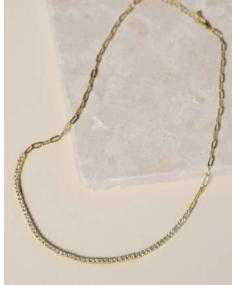

#### EUGENIE pavé tennis necklace

Luxury meets its match in the Eugenie Tennis Necklace, meticulously crafted with hand-set 2mm simulated stones and a classic tennis clasp. Inspired by the opulent style of Princess Eugenie and her renowned collection of stately jewels, this necklace radiates sophistication, offering a touch of regal allure to any outfit.

Simulated Diamond/Gold (EUGEN-GO), Simulated Diamond/Silver (EUGEN-SI) | \$39

BEST

Paired with : A) Rosalind Necklace (\$14) B) Eva Necklace (\$14)