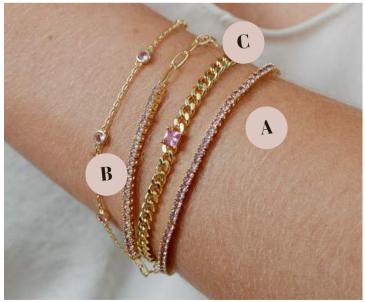

Simulated Emerald/Gold

Simulated Emerald/Silver

Simulated Diamond/Silver

Paired with :

A) Evie (\$14)

B) Elizabeth

Bracelet (\$16)

Simulated Pink Diamond/Gold

Simulated Pink Diamond/Silver

Paired with : *C) Evie* (\$14) D) Elizabeth Bracelet (\$16)

orders@cobblestone-living.com

cobblestonewholesale.com