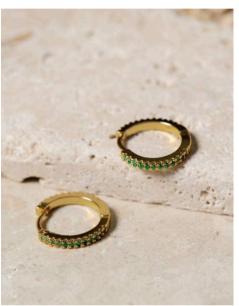

#### EMERSON pavé huggie earrings

Our Emerson Pavé Huggie Earrings sit close to your earlobe and showcase shining pavé stones, the perfect size and shape for earring stacks.

Simulated Emerald/Gold (EMER-GEM), Simulated Diamond/Gold (EMER-GCZ), Simulated Pink Diamond/Gold (EMER-GLP), Simulated Emerald/Silver (EMER-SEM), Simulated Diamond/Silver (EMER-SCZ), Simulated Pink Diamond/Silver (EMER-SLP) | \$12

Paired with : A) Eliza (418) B) Eileen (48)

Simulated Diamond/Gold

Simulated Emerald/Silver

Simulated Diamond/Silver

Simulated Pink Diamond/Gold

Simulated Pink Diamond/Silver

Graceful pavé stones accent our Eileen Pavé Ear Cuff, the perfect accent for your daily earring stack with no extra piercing required.