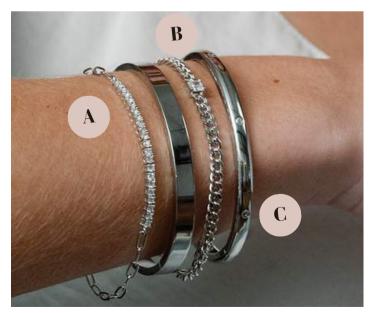

#### ALLIE bangle bracelet

Simplicity is key when you don our Allie Bangle Bracelet, a minimalist bangle that will balance your bracelet stack.

Gold (ALLI-GO), Silver (ALLI-SI) | \$17

Paired with: A) Elizabeth Bracelet (416) B) Evie Bracelet (\$14) C) Emily Bangle (\$18)

#### EMMA box chain bracelet

The Emma cord chain bracelet will perfectly complement any stack of bracelets.

Gold (EMMA-GO), Silver (EMMA-SI) | \$9

Paired with: A) Athena (\$18) B) Eugenie (\$24) C) Grace (\$18) D) Emma (\$9) cobblestonewholesale.com