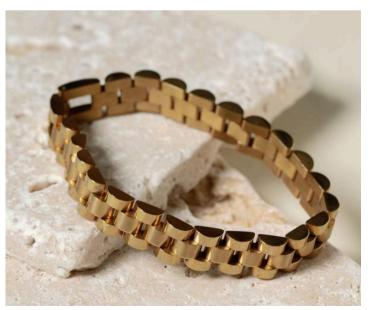

#### ASTRID WATCH BAND BRACELET

Our Astrid Watch Band Bracelet brings the classic look of your favorite linked band, which is sure to set your bracelet stack apart.

Gold (ASTR-GO), Silver (ASTR-SI) | \$18