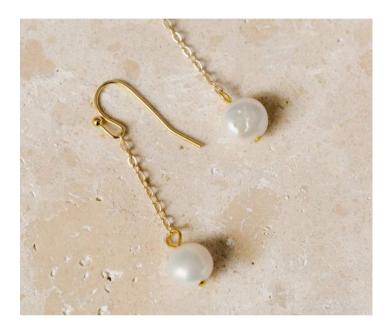

## PAMELA PEARL PAPERCLIP NECKLACE

Three freshwater pearls hang at the center of a delicate chain on our Eleanor Pavé Chain Necklace, designed to stack.

Gold (PAIG-PG) | \$14

Paired with: A) Eleanor Bracelet (\$10) B) Evie Bracelet (\$14)