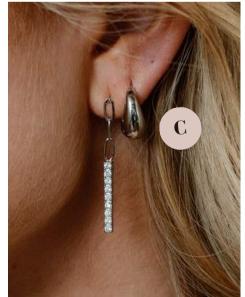

#### ELIZABETH pavé tennis paperclip earrings

Our Elizabeth Pavé Paperclip Earrings feature the best of both worlds: half classic tennis earring, half modern paperclip chain.

Simulated Emerald/Gold (ELIZA-GEM), Simulated Diamond/Gold (ELIZA-GCZ), Simulated Pink Diamond/Gold (ELIZA-GLP), Simulated Emerald/Silver (ELIZA-SEM), Simulated Diamond/Silver (ELIZA-SCZ), Simulated Pink Diamond/Silver (ELIZA-SLP) | \$11

 $Paired \ with: A) Jocelyn \ (\$8) \ B) \ Eugenie \ Earrings \ (\$11)$ 

Simulated Emerald/Gold

Simulated Emerald/Silver

Simulated Diamond/Gold

Simulated Diamond/Silver Paired with : C) Jada Earrings (\$8)