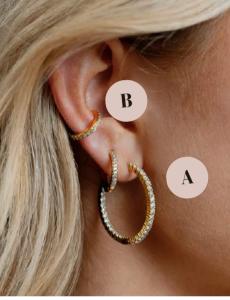

#### EUGENIE pavé tennis earrings

Our Eugenie Pavé Tennis Earrings feature a gleaming bar of five hand-set 2mm simulated stones.

Simulated Emerald/Gold (EUGEE-GEM), Simulated Diamond/Gold (EUGEE-GCZ), Simulated Pink Diamond/Gold (EUGEE-GLP), Simulated Emerald/Silver (EUGEE-SEM), Simulated Diamond/Silver (EUGEE-SCZ), Simulated Pink Diamond/Silver (EUGEE-SLP) | \$10

Simulated Emerald/Gold

Simulated Emerald/Silver Paired with : A) Jada Earrings (\$8)

Simulated Diamond/Gold

Simulated Diamond/Silver

Simulated Pink Diamond/Silver Paired with : B) Elizabeth Earrings (\$11) orders@cobblestone-living.com