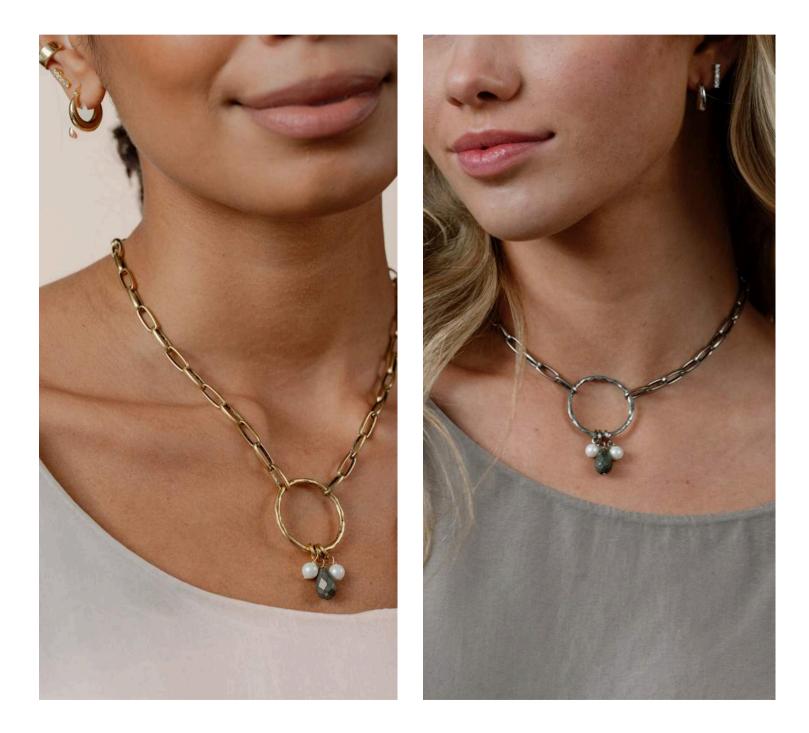

#### SYDNEY CIRCLE PEARL NECKLACE

The Sydney circle necklace features interesting geometry and beaded charms that add the finishing touch to your look.

Gold (SYDN-GO), Silver (SYDN-SI) | \$29