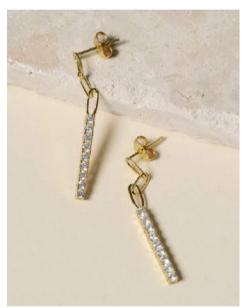

#### ELIZABETH pavé tennis paperclip earrings

Our Elizabeth Pavé Paperclip Earrings feature the best of both worlds: half classic tennis earring, half modern paperclip chain.

Simulated Emerald/Gold (ELIZA-GEM), Simulated Diamond/Gold (ELIZA-GCZ), Simulated Pink Diamond/Gold (ELIZA-GLP), Simulated Emerald/Silver (ELIZA-SEM), Simulated Diamond/Silver (ELIZA-SCZ), Simulated Pink Diamond/Silver (ELIZA-SLP) | \$11

Simulated Pink Diamond/Gold

Simulated Pink Diamond/Silver

Our Elizabeth Pavé Paperclip Earrings feature the best of both worlds: half classic tennis earring, half modern paperclip chain.

Simulated Emerald/Gold (ELIZ-GEM), Simulated Diamond/Gold (ELIZ-GCZ), Simulated Pink Diamond/Gold (ELIZ-GLP), Simulated Emerald/Silver (ELIZ-SEM), Simulated Diamond/Silver (ELIZ-SCZ), Simulated Pink Diamond/Silver (ELIZ-SLP) | \$18