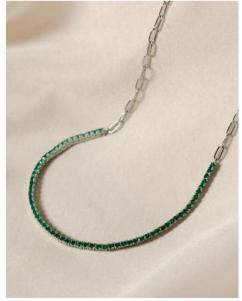

#### ELIZABETH pavé tennis paperclip necklace

The Elizabeth Pavé Tennis Paperclip Necklace encompasses the best of both worlds: half classic tennis necklace, half modern paperclip chain.

Simulated Emerald/Gold (ELIZAB-GEM), Simulated Diamond/Gold (ELIZAB-GCZ), Simulated Pink Diamond/Gold (ELIZAB-GLP), Simulated Emerald/Silver (ELIZAB-SEM), Simulated Diamond/Silver (ELIZAB-SCZ), Simulated Pink Diamond/Silver (ELIZAB-SLP) | \$21