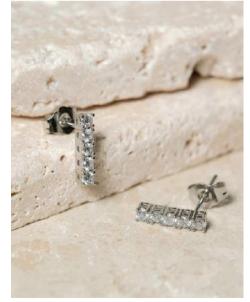

#### EUGENIE pavé tennis earrings

Our Eugenie Pavé Tennis Earrings feature a gleaming bar of five hand-set 2mm simulated stones.

Simulated Emerald/Gold (EUGEE-GEM), Simulated Diamond/Gold (EUGEE-GCZ), Simulated Pink Diamond/Gold (EUGEE-GLP), Simulated Emerald/Silver (EUGEE-SEM), Simulated Diamond/Silver (EUGEE-SCZ), Simulated Pink Diamond/Silver (EUGEE-SLP) | \$10

Simulated Emerald/Gold

Simulated Emerald/Silver Paired with : A) Jada Earrings (\$8)

Simulated Diamond/Gold

Simulated Diamond/Silver

Simulated Pink Diamond/Silver Paired with : B) Elizabeth Earrings (\$11) orders@cobblestone-living.com