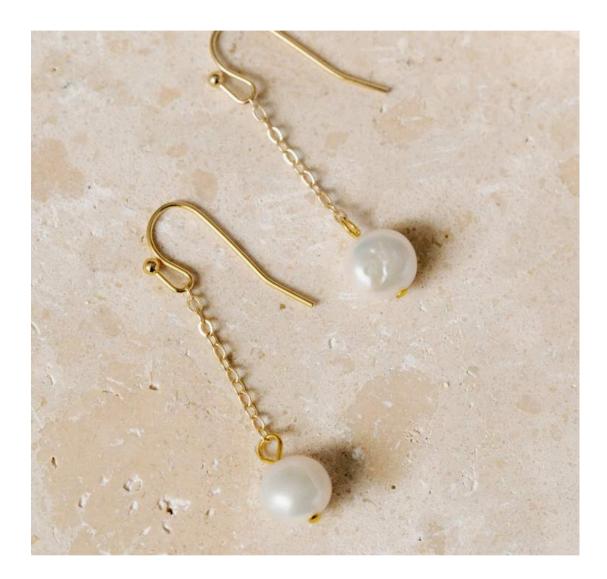

#### PHOEBE pearl earrings

Elevate your earring collection with our Phoebe Pearl Earrings, featuring a small hoop of freshwater pearls that are easy to stack with a variety of earrings.