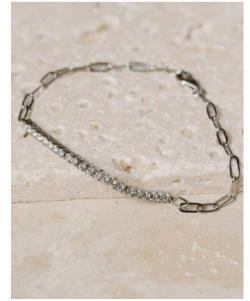

#### EUGENIE **PAVÉ TENNIS BRACELET**

Our Eugenie Pavé Tennis Bracelet features hand-set 2mm simulated stones and a classic tennis clasp.

Simulated Emerald/Gold (EUGE-GEM). Simulated Diamond/Gold (EUGE-GCZ). Simulated Pink Diamond/Gold (EUGE-GLP), Simulated Emerald/Silver (EUGE-SEM), Simulated Diamond/Silver (EUGE-SCZ). Simulated Pink Diamond/Silver (EUGE-SLP) | \$24