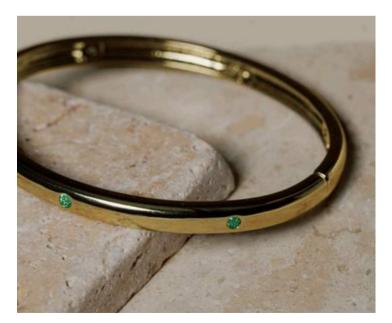

#### EMILY pavé bangle bracelet

Evenly spaced pavé stones dot the Emily Pavé Bangle Bracelet, a lovely piece to pair with other metal or pavé bracelet styles.

Simulated Emerald/Gold (EMIL-GEM), Simulated Diamond/Gold (EMIL-GCZ), Simulated Pink Diamond/Gold (EMIL-GLP) | \$18