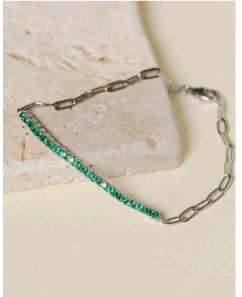

#### EUGENIE **PAVÉ TENNIS BRACELET**

Our Eugenie Pavé Tennis Bracelet features hand-set 2mm simulated stones and a classic tennis clasp.

Simulated Emerald/Gold (EUGE-GEM). Simulated Diamond/Gold (EUGE-GCZ). Simulated Pink Diamond/Gold (EUGE-GLP), Simulated Emerald/Silver (EUGE-SEM), Simulated Diamond/Silver (EUGE-SCZ). Simulated Pink Diamond/Silver (EUGE-SLP) | \$24