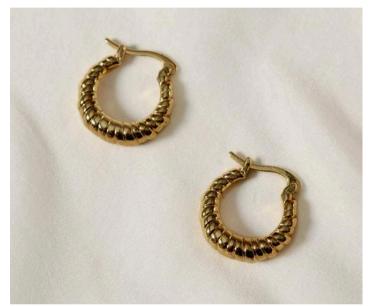

## JOLIE CROISSANT HOOP EARRINGS

What's classic is fresh again in our Jolie Croissant Hoop Earrings, featuring a vintage shape that stacks seamlessly with your everyday earring collection.

Gold (JOLI-GO), Silver (JOLI-SI) | \$9