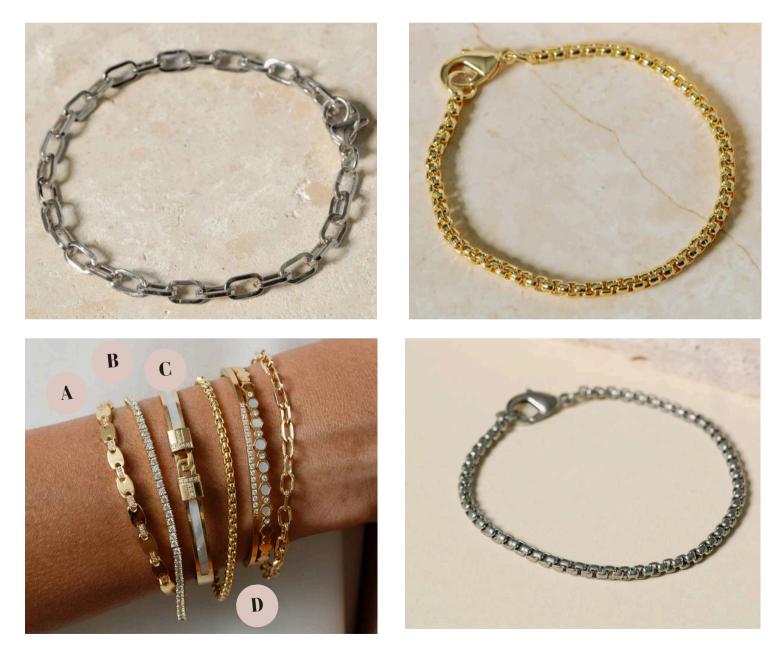

#### ROSALIND HERRINGBONE NECKLACE

The Rosalind necklace boasts a delicate herringbone chain, versatile enough to stack with a variety of necklaces.

Gold (ROSA-GO), Silver (ROSA-SI) | \$14

#### EVA paperclip necklace

Our Eva necklace gleams in a paperclip chain, falling at the perfect length to stack with other necklaces.

Gold (EVA-GO), Silver (EVA-SI) | \$14

#### ALICE paperclip bracelet

Designed to wear with our metal, pavé, and pearl bracelet styles, the Alice paperclip chain bracelet offers just the right modern touch.

Gold (ALIC-GO), Silver (ALIC-SI) | \$9

#### EMMA box chain bracelet

The Emma cord chain bracelet will perfectly complement any stack of bracelets.

Gold (EMMA-GO), Silver (EMMA-SI) | \$9

Paired with: A) Athena (\$18) B) Eugenie (\$24) C) Grace (\$18) D) Emma (\$9) cobblestonewholesale.com