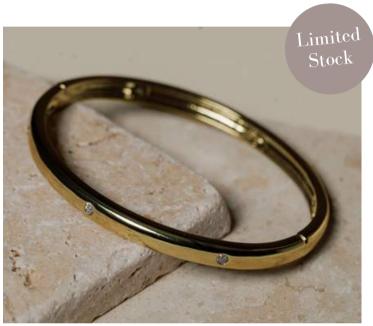

#### EMILY pavé bangle bracelet

Evenly spaced pavé stones dot the Emily Pavé Bangle Bracelet, a lovely piece to pair with other metal or pavé bracelet styles.

Simulated Emerald/Gold (EMIL-GEM), Simulated Diamond/Gold (EMIL-GCZ), Simulated Pink Diamond/Gold (EMIL-GLP) | \$18