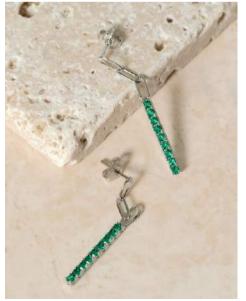

#### EMERSON pavé huggie earrings

Our Emerson Pavé Huggie Earrings sit close to your earlobe and showcase shining pavé stones, the perfect size and shape for earring stacks.

Simulated Emerald/Gold (EMER-GEM), Simulated Diamond/Gold (EMER-GCZ), Simulated Pink Diamond/Gold (EMER-GLP), Simulated Emerald/Silver (EMER-SEM), Simulated Diamond/Silver (EMER-SCZ), Simulated Pink Diamond/Silver (EMER-SLP) | \$12