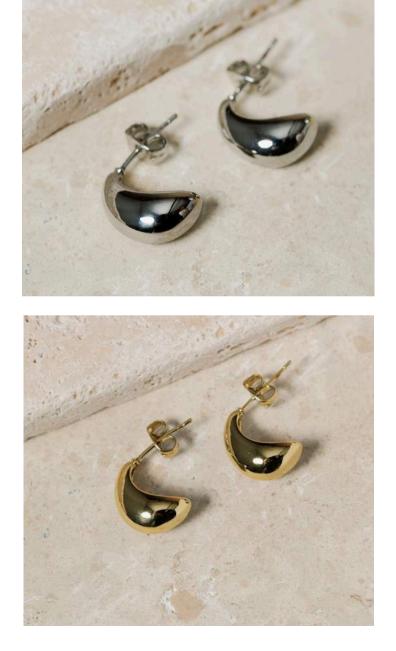

#### JADA BEAN EARRINGS

Our showstopping Jada Bean Earrings are poised to become a staple in your jewelry collection, ideal for everyday earring stacks.

Gold (JADA-GO), Silver (JADA-SI) | \$8