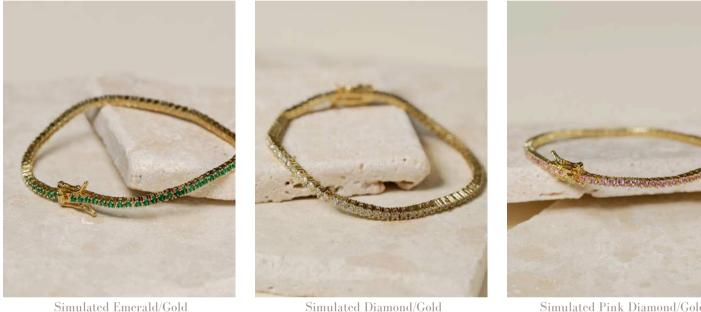

#### EUGENIE **PAVÉ TENNIS BRACELET**

Our Eugenie Pavé Tennis Bracelet features hand-set 2mm simulated stones and a classic tennis clasp.

Simulated Emerald/Gold (EUGE-GEM). Simulated Diamond/Gold (EUGE-GCZ). Simulated Pink Diamond/Gold (EUGE-GLP), Simulated Emerald/Silver (EUGE-SEM), Simulated Diamond/Silver (EUGE-SCZ). Simulated Pink Diamond/Silver (EUGE-SLP) | \$24