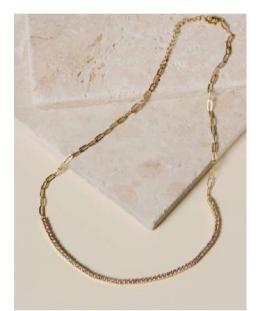

#### EUGENIE pavé tennis necklace

Luxury meets its match in the Eugenie Tennis Necklace, meticulously crafted with hand-set 2mm simulated stones and a classic tennis clasp. Inspired by the opulent style of Princess Eugenie and her renowned collection of stately jewels, this necklace radiates sophistication, offering a touch of regal allure to any outfit.

Simulated Diamond/Gold (EUGEN-GO), Simulated Diamond/Silver (EUGEN-SI) | \$39

BEST

Paired with : A) Rosalind Necklace (\$14) B) Eva Necklace (\$14)