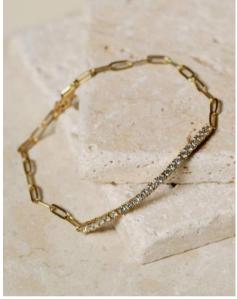

#### EUGENIE **PAVÉ TENNIS BRACELET**

Our Eugenie Pavé Tennis Bracelet features hand-set 2mm simulated stones and a classic tennis clasp.

Simulated Emerald/Gold (EUGE-GEM). Simulated Diamond/Gold (EUGE-GCZ). Simulated Pink Diamond/Gold (EUGE-GLP), Simulated Emerald/Silver (EUGE-SEM), Simulated Diamond/Silver (EUGE-SCZ). Simulated Pink Diamond/Silver (EUGE-SLP) | \$24