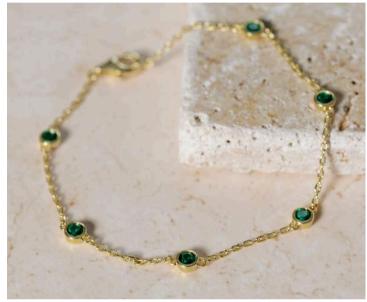

#### EUGENIE **PAVÉ TENNIS BRACELET**

Our Eugenie Pavé Tennis Bracelet features hand-set 2mm simulated stones and a classic tennis clasp.

Simulated Emerald/Gold (EUGE-GEM). Simulated Diamond/Gold (EUGE-GCZ). Simulated Pink Diamond/Gold (EUGE-GLP), Simulated Emerald/Silver (EUGE-SEM), Simulated Diamond/Silver (EUGE-SCZ). Simulated Pink Diamond/Silver (EUGE-SLP) | \$24