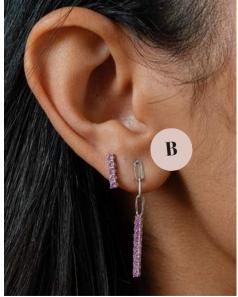

#### ELIZABETH pavé tennis paperclip earrings

Our Elizabeth Pavé Paperclip Earrings feature the best of both worlds: half classic tennis earring, half modern paperclip chain.

Simulated Emerald/Gold (ELIZA-GEM), Simulated Diamond/Gold (ELIZA-GCZ), Simulated Pink Diamond/Gold (ELIZA-GLP), Simulated Emerald/Silver (ELIZA-SEM), Simulated Diamond/Silver (ELIZA-SCZ), Simulated Pink Diamond/Silver (ELIZA-SLP) | \$11

 $Paired \ with: A) Jocelyn \ (\$8) \ B) \ Eugenie \ Earrings \ (\$11)$ 

Simulated Emerald/Gold

Simulated Emerald/Silver

Simulated Diamond/Gold

Simulated Diamond/Silver Paired with : C) Jada Earrings (\$8)