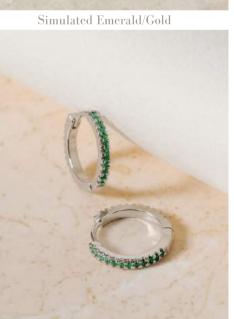

#### EMERSON pavé huggie earrings

Our Emerson Pavé Huggie Earrings sit close to your earlobe and showcase shining pavé stones, the perfect size and shape for earring stacks.

Simulated Emerald/Gold (EMER-GEM), Simulated Diamond/Gold (EMER-GCZ), Simulated Pink Diamond/Gold (EMER-GLP), Simulated Emerald/Silver (EMER-SEM), Simulated Diamond/Silver (EMER-SCZ), Simulated Pink Diamond/Silver (EMER-SLP) | \$12