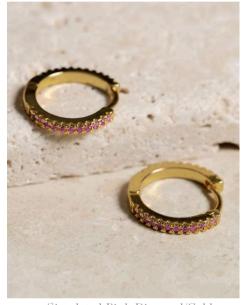

#### EMERSON pavé huggie earrings

Our Emerson Pavé Huggie Earrings sit close to your earlobe and showcase shining pavé stones, the perfect size and shape for earring stacks.

Simulated Emerald/Gold (EMER-GEM), Simulated Diamond/Gold (EMER-GCZ), Simulated Pink Diamond/Gold (EMER-GLP), Simulated Emerald/Silver (EMER-SEM), Simulated Diamond/Silver (EMER-SCZ), Simulated Pink Diamond/Silver (EMER-SLP) | \$12