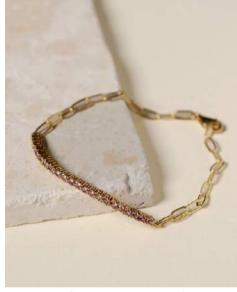

#### EUGENIE **PAVÉ TENNIS BRACELET**

Our Eugenie Pavé Tennis Bracelet features hand-set 2mm simulated stones and a classic tennis clasp.

Simulated Emerald/Gold (EUGE-GEM). Simulated Diamond/Gold (EUGE-GCZ). Simulated Pink Diamond/Gold (EUGE-GLP), Simulated Emerald/Silver (EUGE-SEM), Simulated Diamond/Silver (EUGE-SCZ). Simulated Pink Diamond/Silver (EUGE-SLP) | \$24