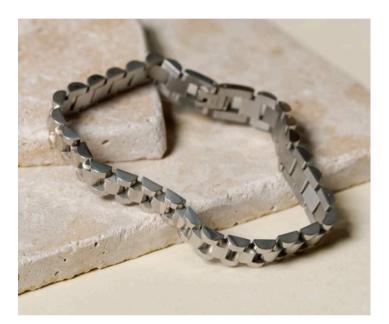

#### ASTRID WATCH BAND BRACELET

Our Astrid Watch Band Bracelet brings the classic look of your favorite linked band, which is sure to set your bracelet stack apart.

Gold (ASTR-GO), Silver (ASTR-SI) | \$18