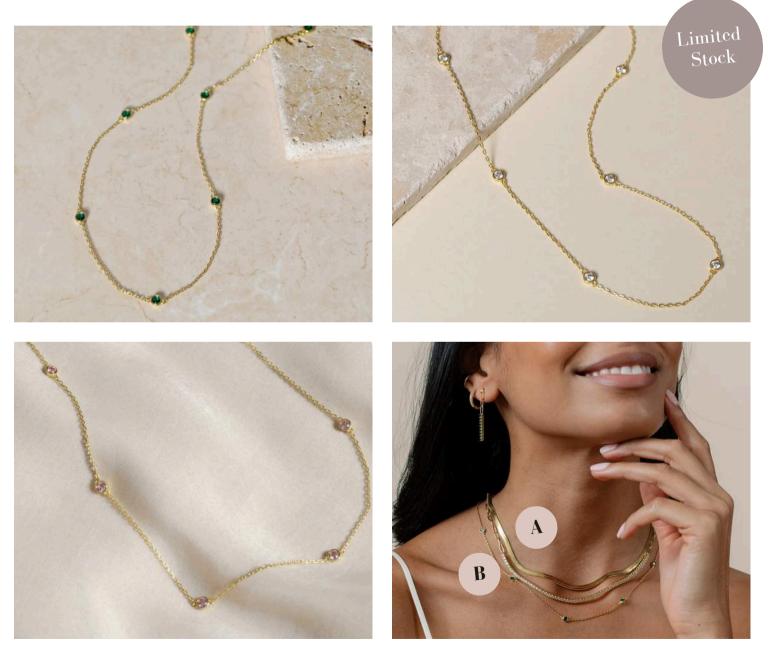

#### ELIZABETH pavé tennis paperclip necklace

The Elizabeth Pavé Tennis Paperclip Necklace encompasses the best of both worlds: half classic tennis necklace, half modern paperclip chain.

Simulated Emerald/Gold (ELIZAB-GEM), Simulated Diamond/Gold (ELIZAB-GCZ), Simulated Pink Diamond/Gold (ELIZAB-GLP), Simulated Emerald/Silver (ELIZAB-SEM), Simulated Diamond/Silver (ELIZAB-SCZ), Simulated Pink Diamond/Silver (ELIZAB-SLP) | \$21

Simulated Pink Diamond/Gold

Simulated Emerald/Silver

Simulated Diamond/Gold

Simulated Diamond/Silver

Simulated Emerald/Gold

Simulated Pink Diamond/Silver

The Ezra Pavé Chain Necklace showcases one gleaming stone on a graceful chain, a brilliant accent for your daily necklace stack.

Simulated Emerald/Gold

Simulated Emerald/Silver

Simulated Diamond/Gold

Simulated Diamond/Silver

Simulated Pink Diamond/Gold

Simulated Pink Diamond/Silver

Graceful pavé stones accent a delicate chain on our Eleanor Pavé Chain Necklace, the perfect accent for your daily necklace stack.

Simulated Emerald/Gold (ELEAN-GEM), Simulated Diamond/Gold (ELEAN-GCZ), Simulated Pink Diamond/Gold (ELEAN-GLP) | \$18

Paired with : A) Rosalind Necklace (\$14) B) Elizabeth Necklace (\$21) orders@cobblestone-living.com