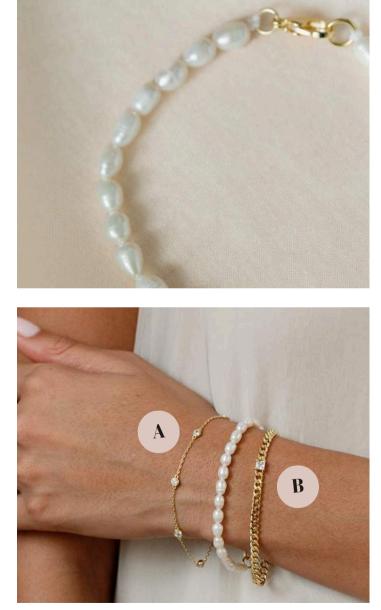

#### PIPPA pearl bracelet

A string of freshwater pearls adorns the Pippa Pearl Bracelet, a gorgeous piece to stack with our other pearl or pavé bracelet styles.

Gold (PIPP-PG) | \$16