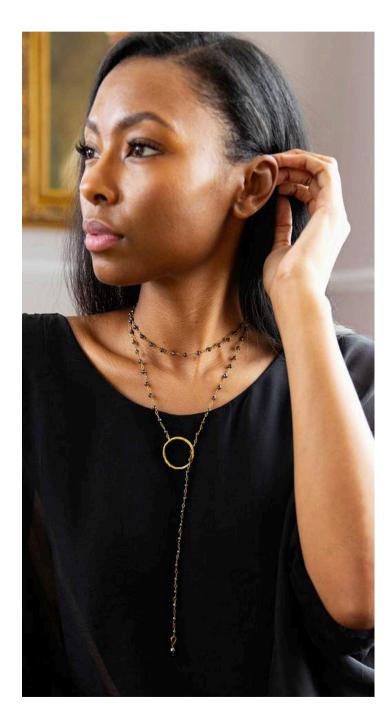

#### CHRISTINA LARIAT NECKLACE

The Christina lariat necklace offers delicate beads strung on metal chain, a metallic circle to loop through, and multiple styling options.

Pyrite (CHRI-PY), Moonstone (CHRI-MO) | \$30