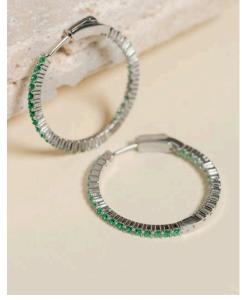

#### EUGENIE pavé tennis earrings

Our Eugenie Pavé Tennis Earrings feature a gleaming bar of five hand-set 2mm simulated stones.

Simulated Emerald/Gold (EUGEE-GEM), Simulated Diamond/Gold (EUGEE-GCZ), Simulated Pink Diamond/Gold (EUGEE-GLP), Simulated Emerald/Silver (EUGEE-SEM), Simulated Diamond/Silver (EUGEE-SCZ), Simulated Pink Diamond/Silver (EUGEE-SLP) | \$10

Simulated Emerald/Gold

Simulated Emerald/Silver Paired with : A) Jada Earrings (\$8)

Simulated Diamond/Gold

Simulated Diamond/Silver

Simulated Pink Diamond/Silver Paired with : B) Elizabeth Earrings (\$11) orders@cobblestone-living.com