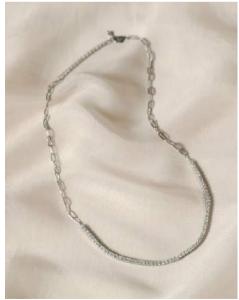

#### ELIZABETH pavé tennis paperclip necklace

The Elizabeth Pavé Tennis Paperclip Necklace encompasses the best of both worlds: half classic tennis necklace, half modern paperclip chain.

Simulated Emerald/Gold (ELIZAB-GEM), Simulated Diamond/Gold (ELIZAB-GCZ), Simulated Pink Diamond/Gold (ELIZAB-GLP), Simulated Emerald/Silver (ELIZAB-SEM), Simulated Diamond/Silver (ELIZAB-SCZ), Simulated Pink Diamond/Silver (ELIZAB-SLP) | \$21