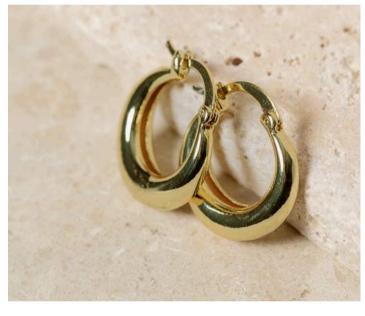

## JOLIE CROISSANT HOOP EARRINGS

What's classic is fresh again in our Jolie Croissant Hoop Earrings, featuring a vintage shape that stacks seamlessly with your everyday earring collection.

Gold (JOLI-GO), Silver (JOLI-SI) | \$9