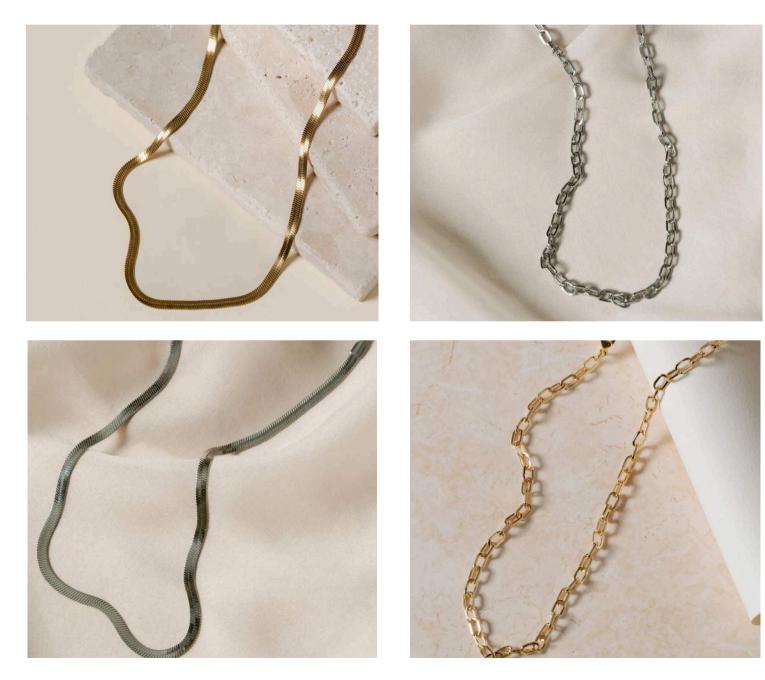

#### ROSALIND HERRINGBONE NECKLACE

The Rosalind necklace boasts a delicate herringbone chain, versatile enough to stack with a variety of necklaces.

Gold (ROSA-GO), Silver (ROSA-SI) | \$14

#### EVA paperclip necklace

Our Eva necklace gleams in a paperclip chain, falling at the perfect length to stack with other necklaces.

Gold (EVA-GO), Silver (EVA-SI) | \$14