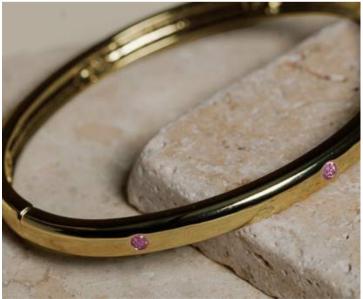

#### EMILY pavé bangle bracelet

Evenly spaced pavé stones dot the Emily Pavé Bangle Bracelet, a lovely piece to pair with other metal or pavé bracelet styles.

Simulated Emerald/Gold (EMIL-GEM), Simulated Diamond/Gold (EMIL-GCZ), Simulated Pink Diamond/Gold (EMIL-GLP) | \$18