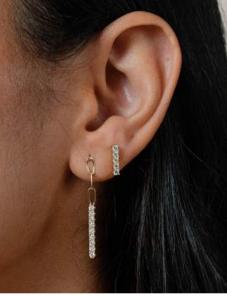

#### EUGENIE pavé tennis earrings

Our Eugenie Pavé Tennis Earrings feature a gleaming bar of five hand-set 2mm simulated stones.

Simulated Emerald/Gold (EUGEE-GEM), Simulated Diamond/Gold (EUGEE-GCZ), Simulated Pink Diamond/Gold (EUGEE-GLP), Simulated Emerald/Silver (EUGEE-SEM), Simulated Diamond/Silver (EUGEE-SCZ), Simulated Pink Diamond/Silver (EUGEE-SLP) | \$10

Simulated Emerald/Gold

Simulated Emerald/Silver Paired with : A) Jada Earrings (\$8)

Simulated Diamond/Gold

Simulated Diamond/Silver

Simulated Pink Diamond/Silver Paired with : B) Elizabeth Earrings (\$11) orders@cobblestone-living.com