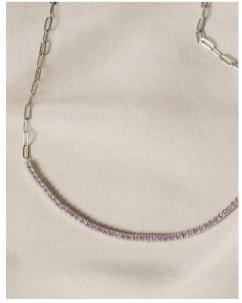

#### ELIZABETH pavé tennis paperclip necklace

The Elizabeth Pavé Tennis Paperclip Necklace encompasses the best of both worlds: half classic tennis necklace, half modern paperclip chain.

Simulated Emerald/Gold (ELIZAB-GEM), Simulated Diamond/Gold (ELIZAB-GCZ), Simulated Pink Diamond/Gold (ELIZAB-GLP), Simulated Emerald/Silver (ELIZAB-SEM), Simulated Diamond/Silver (ELIZAB-SCZ), Simulated Pink Diamond/Silver (ELIZAB-SLP) | \$21