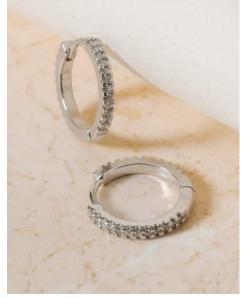

#### EMERSON pavé huggie earrings

Our Emerson Pavé Huggie Earrings sit close to your earlobe and showcase shining pavé stones, the perfect size and shape for earring stacks.

Simulated Emerald/Gold (EMER-GEM), Simulated Diamond/Gold (EMER-GCZ), Simulated Pink Diamond/Gold (EMER-GLP), Simulated Emerald/Silver (EMER-SEM), Simulated Diamond/Silver (EMER-SCZ), Simulated Pink Diamond/Silver (EMER-SLP) | \$12