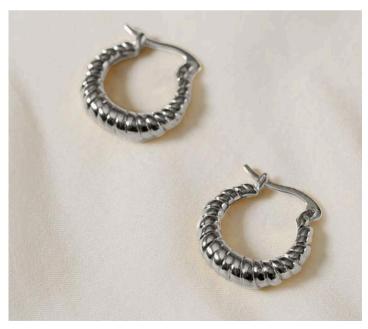

## JOLIE CROISSANT HOOP EARRINGS

What's classic is fresh again in our Jolie Croissant Hoop Earrings, featuring a vintage shape that stacks seamlessly with your everyday earring collection.

Gold (JOLI-GO), Silver (JOLI-SI) | \$9