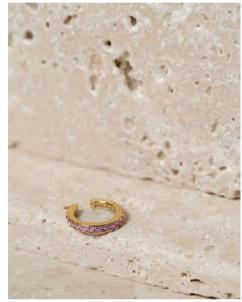

Paired with : A) Eliza (418) B) Eileen (48)

Simulated Diamond/Gold

Simulated Emerald/Silver

Simulated Diamond/Silver

Simulated Pink Diamond/Gold

Simulated Pink Diamond/Silver

Graceful pavé stones accent our Eileen Pavé Ear Cuff, the perfect accent for your daily earring stack with no extra piercing required.

Simulated Emerald/Gold (EILE-GEM), Simulated Diamond/Gold (EILE-GCZ), Simulated Pink Diamond/Gold (EILE-GLP), Simulated Emerald/Silver (EILE-SEM), Simulated Diamond/Silver (EILE-SCZ), Simulated Pink Diamond/Silver (EILE-SLP) | \$8