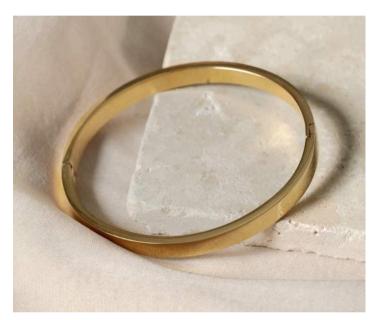

#### ALLIE bangle bracelet

Simplicity is key when you don our Allie Bangle Bracelet, a minimalist bangle that will balance your bracelet stack.

Gold (ALLI-GO), Silver (ALLI-SI) | \$17

Paired with: A) Elizabeth Bracelet (416) B) Evie Bracelet (\$14) C) Emily Bangle (\$18)