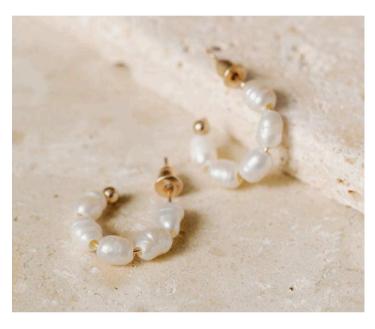

#### PHOEBE pearl earrings

Elevate your earring collection with our Phoebe Pearl Earrings, featuring a small hoop of freshwater pearls that are easy to stack with a variety of earrings.