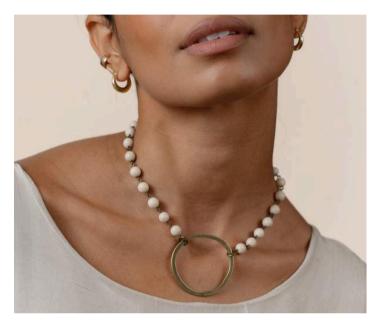

#### SELENA CIRCLE BEADED NECKLACE

Our Selena necklace puts a metal circle on display with round beads that accent the neckline.

Onyx/Gold (SELE-GO), Beige/Gold (SELE-BE), Onyx/Silver (SELE-SO), Amazonite/Silver (SELE-AS), Amazonite/Gold (SELE-AG) | \$18