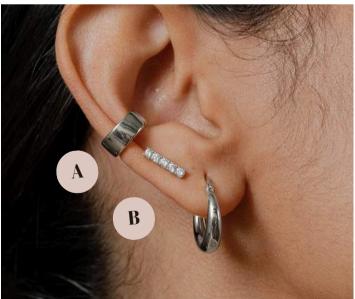

Paired with : A) Eliza (418) B) Eileen (48)

Simulated Diamond/Gold

Simulated Emerald/Silver

Simulated Diamond/Silver

Simulated Pink Diamond/Gold

Simulated Pink Diamond/Silver

Graceful pavé stones accent our Eileen Pavé Ear Cuff, the perfect accent for your daily earring stack with no extra piercing required.

Paired with : A) Eliza (418) B) Emerson(\$12)

Simulated Emerald/Gold

Simulated Emerald/Silver

Simulated Diamond/Gold

Simulated Diamond/Silver

Simulated Pink Diamond/Gold

Simulated Pink Diamond/Silver