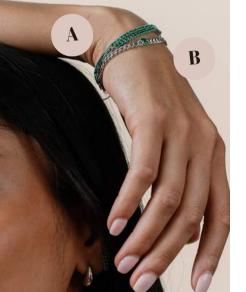

#### ROSALIND HERRINGBONE NECKLACE

The Rosalind necklace boasts a delicate herringbone chain, versatile enough to stack with a variety of necklaces.

Gold (ROSA-GO), Silver (ROSA-SI) | \$14

#### EVA paperclip necklace

Our Eva necklace gleams in a paperclip chain, falling at the perfect length to stack with other necklaces.

Gold (EVA-GO), Silver (EVA-SI) | \$14