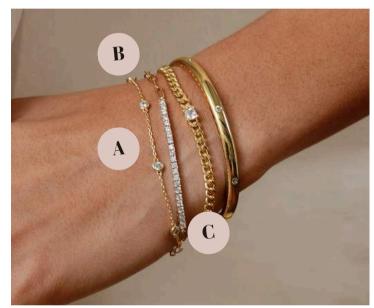

## Stackable Style

Each piece in our stackable jewelry assortment is inspired by a timeless style, designed to mix and match in gorgeous bracelet, necklace, and earring stacks.

## PAVÉ JEWELRY

Redefine the art of accessorizing with our stackable pavé necklaces, bracelets, and earrings. In multiple metal finishes and boasting a variety of stone colors—including quietly luxe Tennis styles—you can mix, match, and stack to bring a personalized, layered touch to your everyday ensemble.