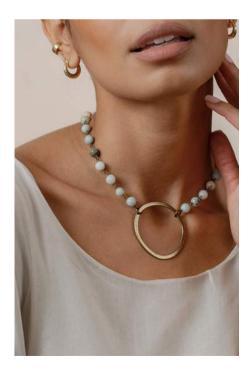

#### SELENA CIRCLE BEADED NECKLACE

Our Selena necklace puts a metal circle on display with round beads that accent the neckline.

Onyx/Gold (SELE-GO), Beige/Gold (SELE-BE), Onyx/Silver (SELE-SO), Amazonite/Silver (SELE-AS), Amazonite/Gold (SELE-AG) | \$18