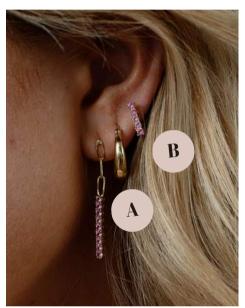

#### ROSALIND HERRINGBONE NECKLACE

The Rosalind necklace boasts a delicate herringbone chain, versatile enough to stack with a variety of necklaces.

Gold (ROSA-GO), Silver (ROSA-SI) | \$14

#### EVA paperclip necklace

Our Eva necklace gleams in a paperclip chain, falling at the perfect length to stack with other necklaces.

Gold (EVA-GO), Silver (EVA-SI) | \$14