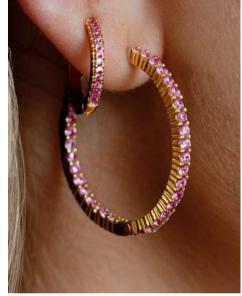

#### EUGENIE pavé tennis earrings

Our Eugenie Pavé Tennis Earrings feature a gleaming bar of five hand-set 2mm simulated stones.

Simulated Emerald/Gold (EUGEE-GEM), Simulated Diamond/Gold (EUGEE-GCZ), Simulated Pink Diamond/Gold (EUGEE-GLP), Simulated Emerald/Silver (EUGEE-SEM), Simulated Diamond/Silver (EUGEE-SCZ), Simulated Pink Diamond/Silver (EUGEE-SLP) | \$10

Simulated Emerald/Gold

Simulated Emerald/Silver Paired with : A) Jada Earrings (\$8)

Simulated Diamond/Gold

Simulated Diamond/Silver

Simulated Pink Diamond/Silver Paired with : B) Elizabeth Earrings (\$11) orders@cobblestone-living.com