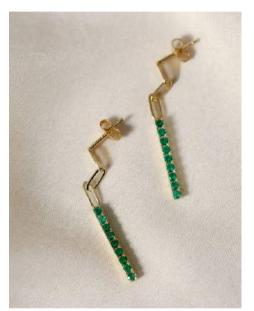

#### EMERSON pavé huggie earrings

Our Emerson Pavé Huggie Earrings sit close to your earlobe and showcase shining pavé stones, the perfect size and shape for earring stacks.

Simulated Emerald/Gold (EMER-GEM), Simulated Diamond/Gold (EMER-GCZ), Simulated Pink Diamond/Gold (EMER-GLP), Simulated Emerald/Silver (EMER-SEM), Simulated Diamond/Silver (EMER-SCZ), Simulated Pink Diamond/Silver (EMER-SLP) | \$12