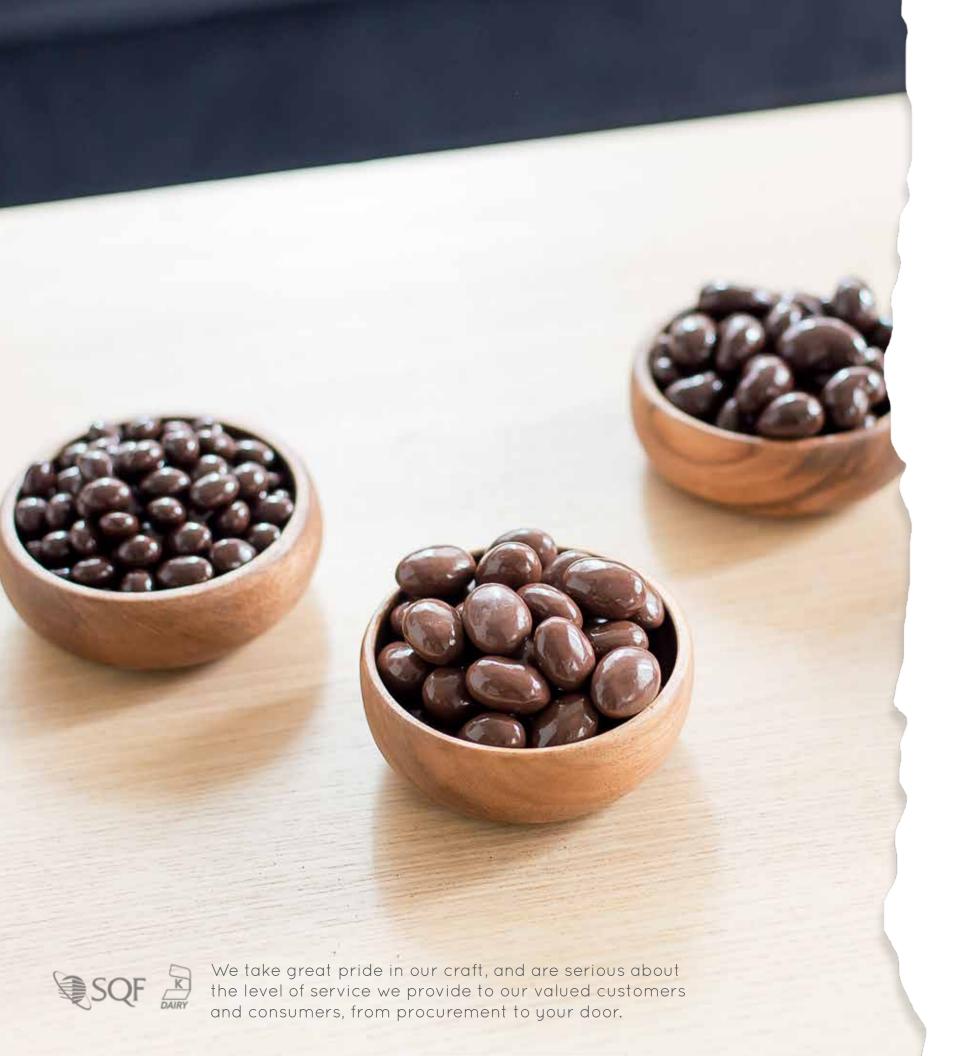

## PANCRAFTED® CHOCOLATE

The art of panning chocolate is a time-honored tradition that rewards patience and precision. The process involves building a multitude of thin chocolate layers over an incredible center: a chewy caramel, a sweet sun-ripened Bing Cherry, or a perfectly roasted nut. To complete the finish, the layered chocolate is carefully dusted or expertly polished to a nice shiny gloss.