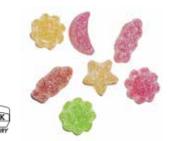

#### **GREEN BEANS® JELLY BEANS**

Tender jellies in the shape of stars, moons, clouds, and suns dusted with sour crystals (756)

ZOO ANIMALS Walk the wild side with our flavorful, tender fruity jellies shaped as Elephants, Hippos, Lions, Rhinos, and Zebras ... OH MY! (757)

CELESTIAL UNIVERSE SOURS Tender fruit flavored jellies in the shape of stars, moons, clouds, and suns dusted with sour crystals (759)

Plant based puckery sweet Yuzu Lemon, Blood Orange, Green Apple, and Strawberry Fizz tender bear jellies made with no artificial colors or flavors (758)