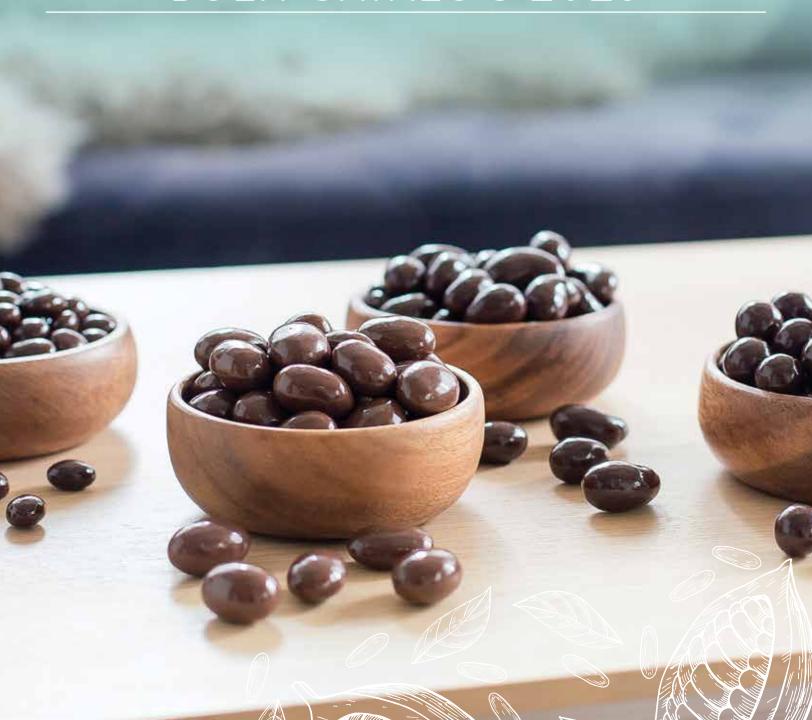

## PANCRAFTED® CHOCOLATE

The art of panning chocolate is a time-honored tradition that rewards patience and precision. The process involves building a multitude of thin chocolate layers over an incredible center: a chewy caramel, a sweet sun-ripened Bing Cherry, or a perfectly roasted nut. To complete the finish, the layered chocolate is carefully dusted or expertly polished to a nice shiny gloss.