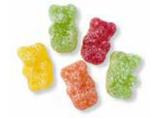

CELESTIAL UNIVERSE SOURS Tender fruit flavored jellies in the shape of stars, moons, clouds, and suns dusted with sour crystals (759)

Plant based puckery sweet Yuzu Lemon, Blood Orange, Green Apple, and Strawberry Fizz tender bear jellies made with no artificial colors or flavors (758)