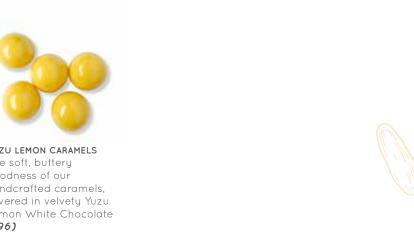

DARK CHOCOLATE BLOOD ORANGE

The unexpected twist of soft, buttery handcrafted caramels wrapped in crisp blood orange flavored dark chocolate. Have a sweet moment. (795)

YUZU LEMON CARAMELS The soft, buttery goodness of our handcrafted caramels, covered in velvety Yuzu Lemon White Chocolate (796)