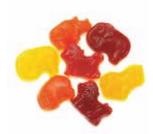

#### **GREEN BEANS® JELLY BEANS**

Tender jellies in the shape of stars, moons, clouds, and suns dusted with sour crystals (756)

ZOO ANIMALS Walk the wild side with our flavorful, tender fruity jellies shaped as Elephants, Hippos, Lions, Rhinos, and Zebras ... OH MY! (757)