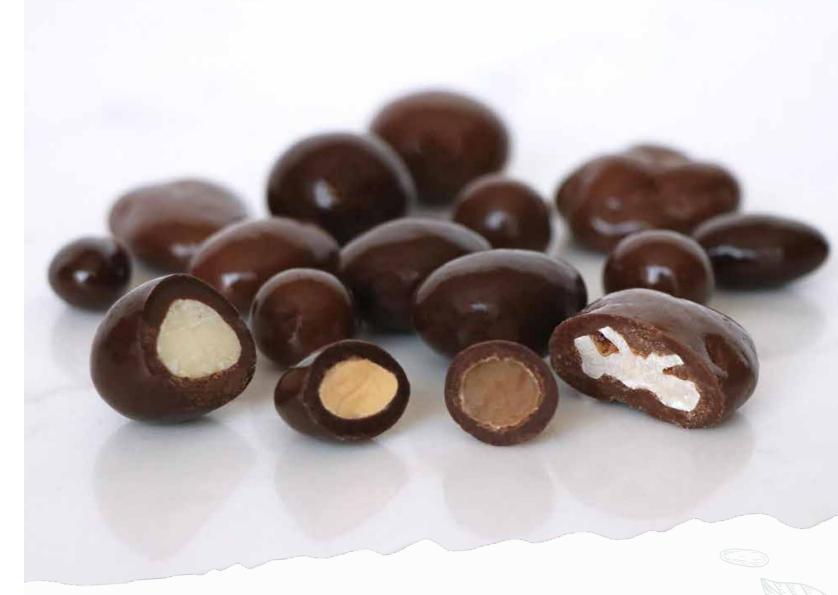

## PANCRAFTED® CHOCOLATE

The art of panning chocolate is a time-honored tradition that rewards patience and precision. The process involves building a multitude of thin chocolate layers over an incredible center: a chewy caramel, a sweet sun-ripened Bing Cherry, or a perfectly roasted nut. To complete the finish, the layered chocolate is carefully dusted or expertly polished to a nice shiny gloss.

We source all of our Almonds, Pistachios, and Raisins from Central Valley California growers

Our Premium Light Chandlers Walnuts are sourced right here in Hollister

Our Cherries, Blueberries and many other dried fruits come from West Coast suppliers from LA to Portland

Our sugars and starches come to us from the Bay Area 75 miles away

The majority of our corrugated boxes, labels, and printed boxes are made right here in CA within 100 miles of our facility

MILK CHOCOLATE JORDAN ALMONDS Roasted almonds covered in creamy milk chocolate and a thin sugar shell (740)