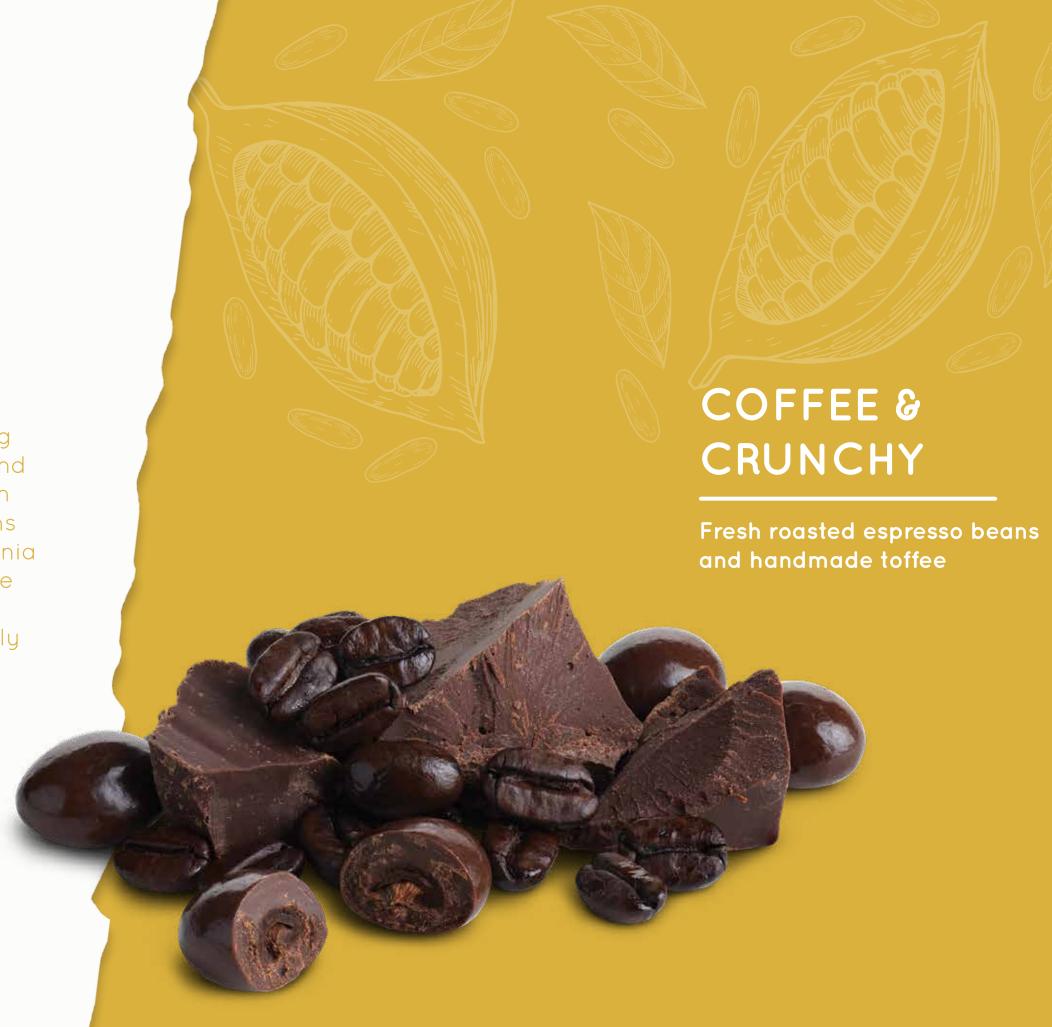

## **EXPLORE**

- 8 FRUITS
  Creamy rich chocolates paired with whole dried fruits
- NUTS
  Creative combinations of fresh roasted nuts with rich and creamy chocolates
- 18 CARAMELS & TOFFEES
  Innovative flavor combinations
  within chewy caramels, buttery
  toffees, and dreamy chocolates
- 22 COFFEE & CRUNCHY
  Fresh roasted espresso beans and handmade toffee
- 27 CREAMY
  Melt-in-your-mouth deliciousness
- 29 CHEWY Fresh, flavorful, and festive!
- 31 SUGAR FREE & ORGANIC
  Delicious flavors and textures
  for your specialty consumer

DARK CHOCOLATE SEA SALT CARAMEL POPCORN Crispy caramelized popcorn inside rich dark chocolate with a hint of sea salt (550)

CHOCOLATE ESPRESSO BEANS Italian roast espresso beans lavished in rich dark chocolate (952)

TRIPLE CHOCOLATE BARISTA BLEND ESPRESSO BEANS Italian roast espresso beans lavished in premium milk, dark, and white chocolates (953)

MILK CHOCOLATE MALTBALLS Crispy maltballs dipped in creamy milk chocolate (992)