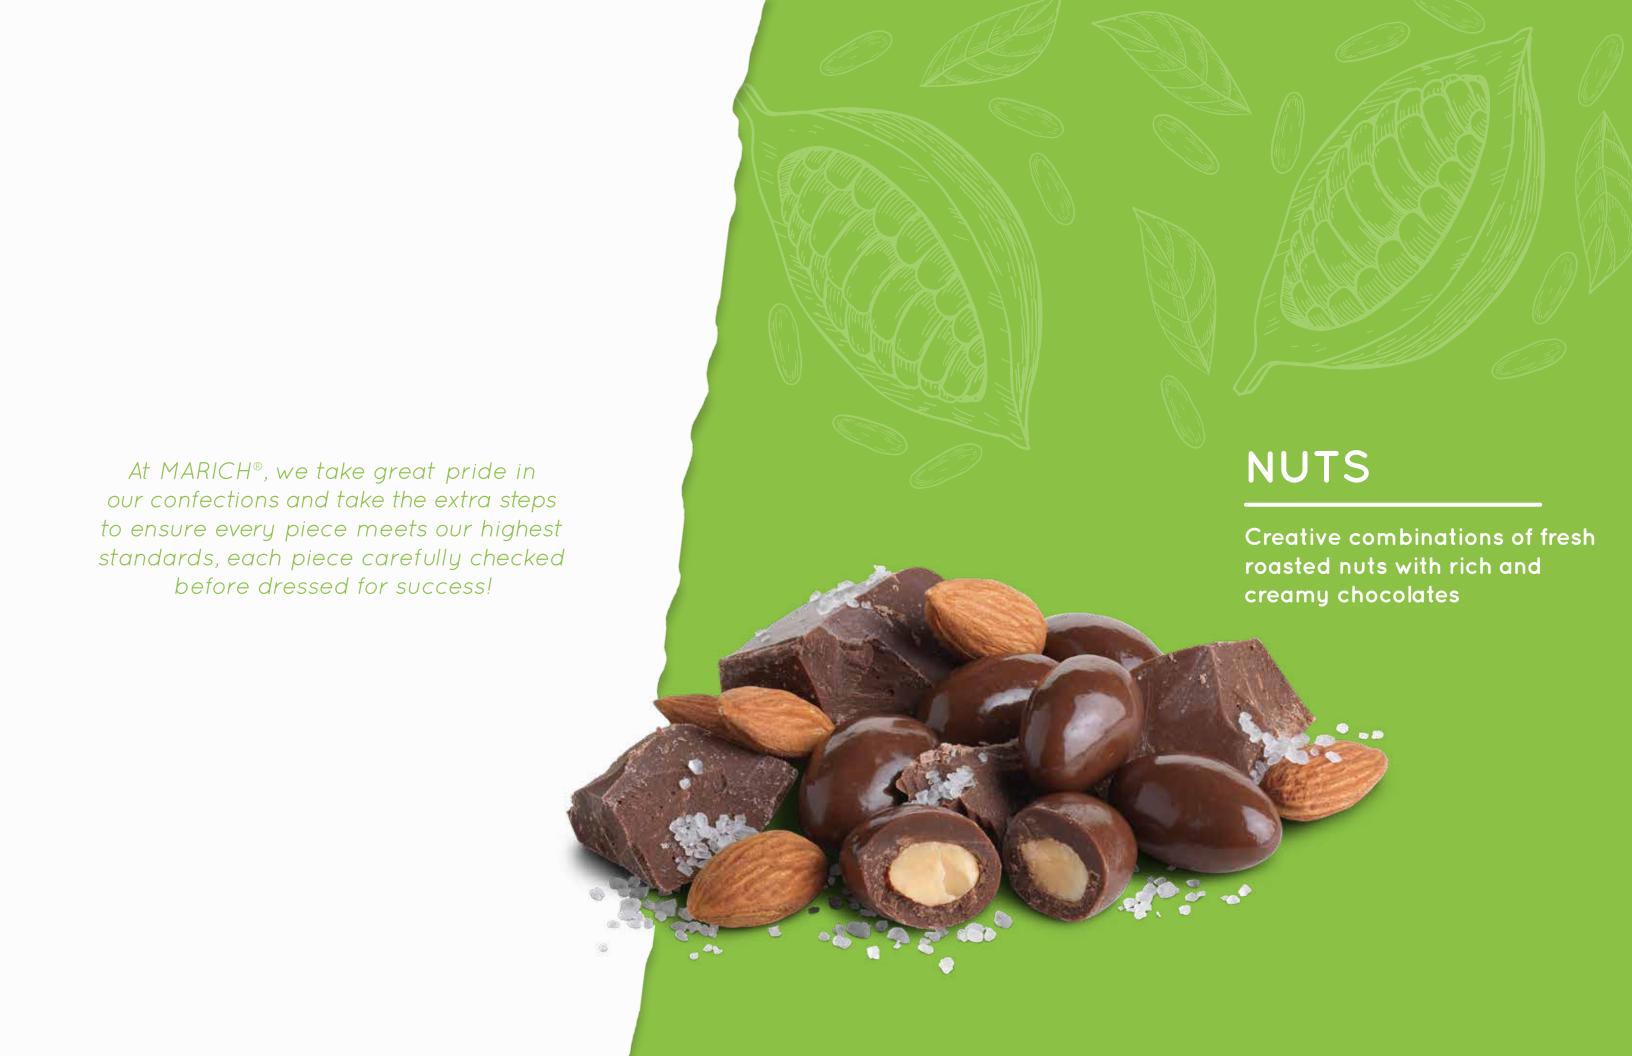

## **EXPLORE**

- 8 FRUITS
  Creamy rich chocolates paired with whole dried fruits
- NUTS
  Creative combinations of fresh roasted nuts with rich and creamy chocolates
- 18 CARAMELS & TOFFEES
  Innovative flavor combinations
  within chewy caramels, buttery
  toffees, and dreamy chocolates
- 22 COFFEE & CRUNCHY
  Fresh roasted espresso beans and handmade toffee
- 27 CREAMY
  Melt-in-your-mouth deliciousness
- 29 CHEWY Fresh, flavorful, and festive!
- 31 SUGAR FREE & ORGANIC
  Delicious flavors and textures
  for your specialty consumer

DARK CHOCOLATE SEA SALT ALMONDS Fresh roasted California almonds with a hint of sea salt under multiple layers of rich dark chocolate. (831)

CHOCOLATE NUT MEDLEY Macadamias, almonds. cashews, walnuts, and pecans find perfect harmony wrapped in layers of creamy milk and rich dark chocolates (800)

MILK CHOCOLATE PECANS Creamy milk chocolate covers fresh roasted pecans (801)

MILK CHOCOLATE CASHEWS Creamy milk chocolate covers fresh roasted cashews **(802)** 

TRUFFLE ALMONDS Roasted almonds dipped in rich dark chocolate, then dusted with Dutch Cocoa (840)