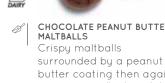

DARK CHOCOLATE SEA SALT CARAMEL POPCORN Crispy caramelized popcorn inside rich dark chocolate with a hint of sea salt (550)

CHOCOLATE ESPRESSO BEANS Italian roast espresso beans lavished in rich dark chocolate (952)