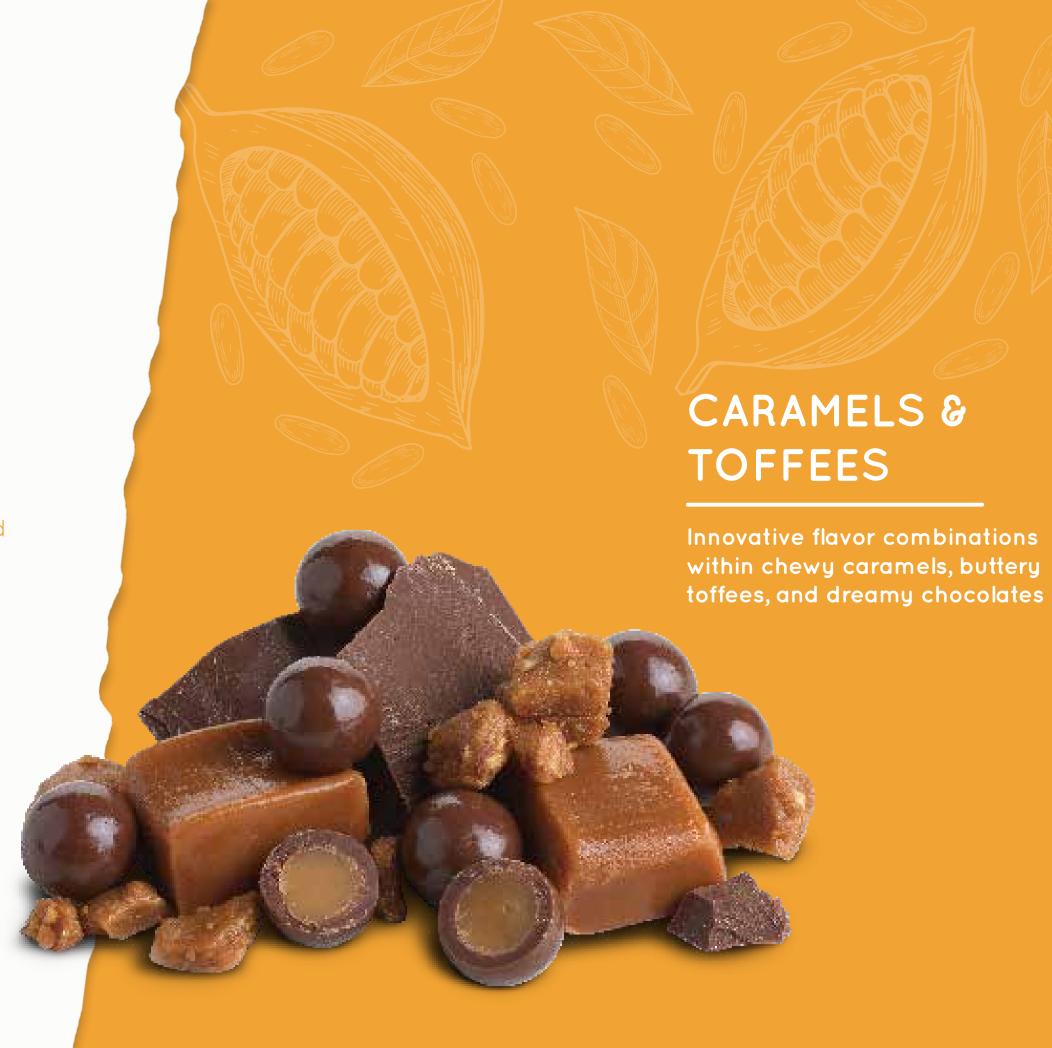

## **EXPLORE**

- 8 FRUITS
  Creamy rich chocolates paired with whole dried fruits
- NUTS
  Creative combinations of fresh roasted nuts with rich and creamy chocolates
- 18 CARAMELS & TOFFEES
  Innovative flavor combinations
  within chewy caramels, buttery
  toffees, and dreamy chocolates
- 22 COFFEE & CRUNCHY
  Fresh roasted espresso beans and handmade toffee
- 27 CREAMY
  Melt-in-your-mouth deliciousness
- 29 CHEWY Fresh, flavorful, and festive!
- 31 SUGAR FREE & ORGANIC
  Delicious flavors and textures
  for your specialty consumer

## PANCRAFTED® CHOCOLATE

The art of panning chocolate is a time-honored tradition that rewards patience and precision. The process involves building a multitude of thin chocolate layers over an incredible center: a chewy caramel, a sweet sun-ripened Bing Cherry, or a perfectly roasted nut. To complete the finish, the layered chocolate is carefully dusted or expertly polished to a nice shiny gloss.