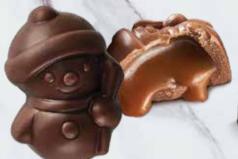

#### BULK CHOCOLATES\* SEASONAL

CARAMEL SNOWMEN dark: 00220 milk: 00216

**PEANUT BUTTER HEARTS** 

milk: 44711

milk: 00209

\*Approximately 30-32 pieces/pound

MAPLE LEAF CARAMELS

milk: 00207