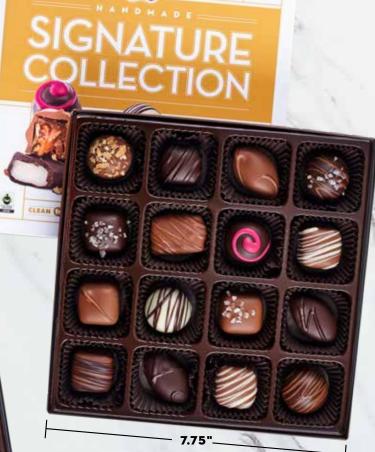

SIGNATURE COLLECTION 00254 - 9 OZ, 6/CASE

16 piece
ARTISAN TRUFFLES
00256 - 9 OZ
6/CASE

SEA SALT CARAMELS 00250 - 8.5 OZ, 6/CASE

16 piece
BIRTHDAY COLLECTION
00258 - 8 OZ, 6/CASE

NEW

PEANUT BUTTER SMOOTHIE
00260 - 3.5 OZ