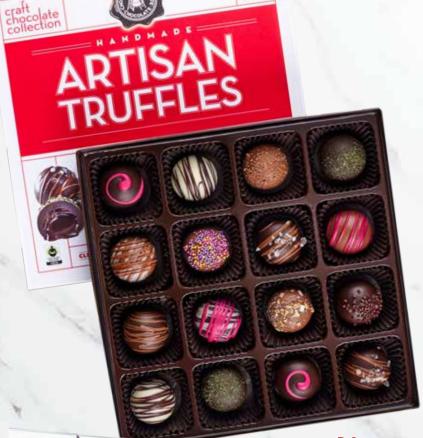

SIGNATURE COLLECTION 00254 - 9 OZ, 6/CASE

16 piece
ARTISAN TRUFFLES
00256 - 9 OZ
6/CASE

SEA SALT CARAMELS 00250 - 8.5 OZ, 6/CASE

16 piece
BIRTHDAY COLLECTION
00258 - 8 OZ, 6/CASE

NEW

PEANUT BUTTER SMOOTHIE
00260 - 3.5 OZ

**7**piece
SIGNATURE COLLECTION
00100 - 3.5 OZ

**7**piece

ARTISAN TRUFFLES

00086 - 3.5 OZ

**7**piece SEA SALT CARAMELS 00203 - 3.5 OZ

VALENTINE'S DAY COLLECTIONS