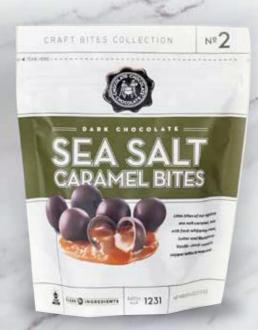

## PREMIUM CRAFT CARAMEL BITES

1202

**DARK PEANUT** 

BUTTER CUPS

00437 - 5.9 OZ

12/CASE

Nº 2

DARK SEA SALT CARAMEL BITES 00905 - 4 OZ 12/CASE