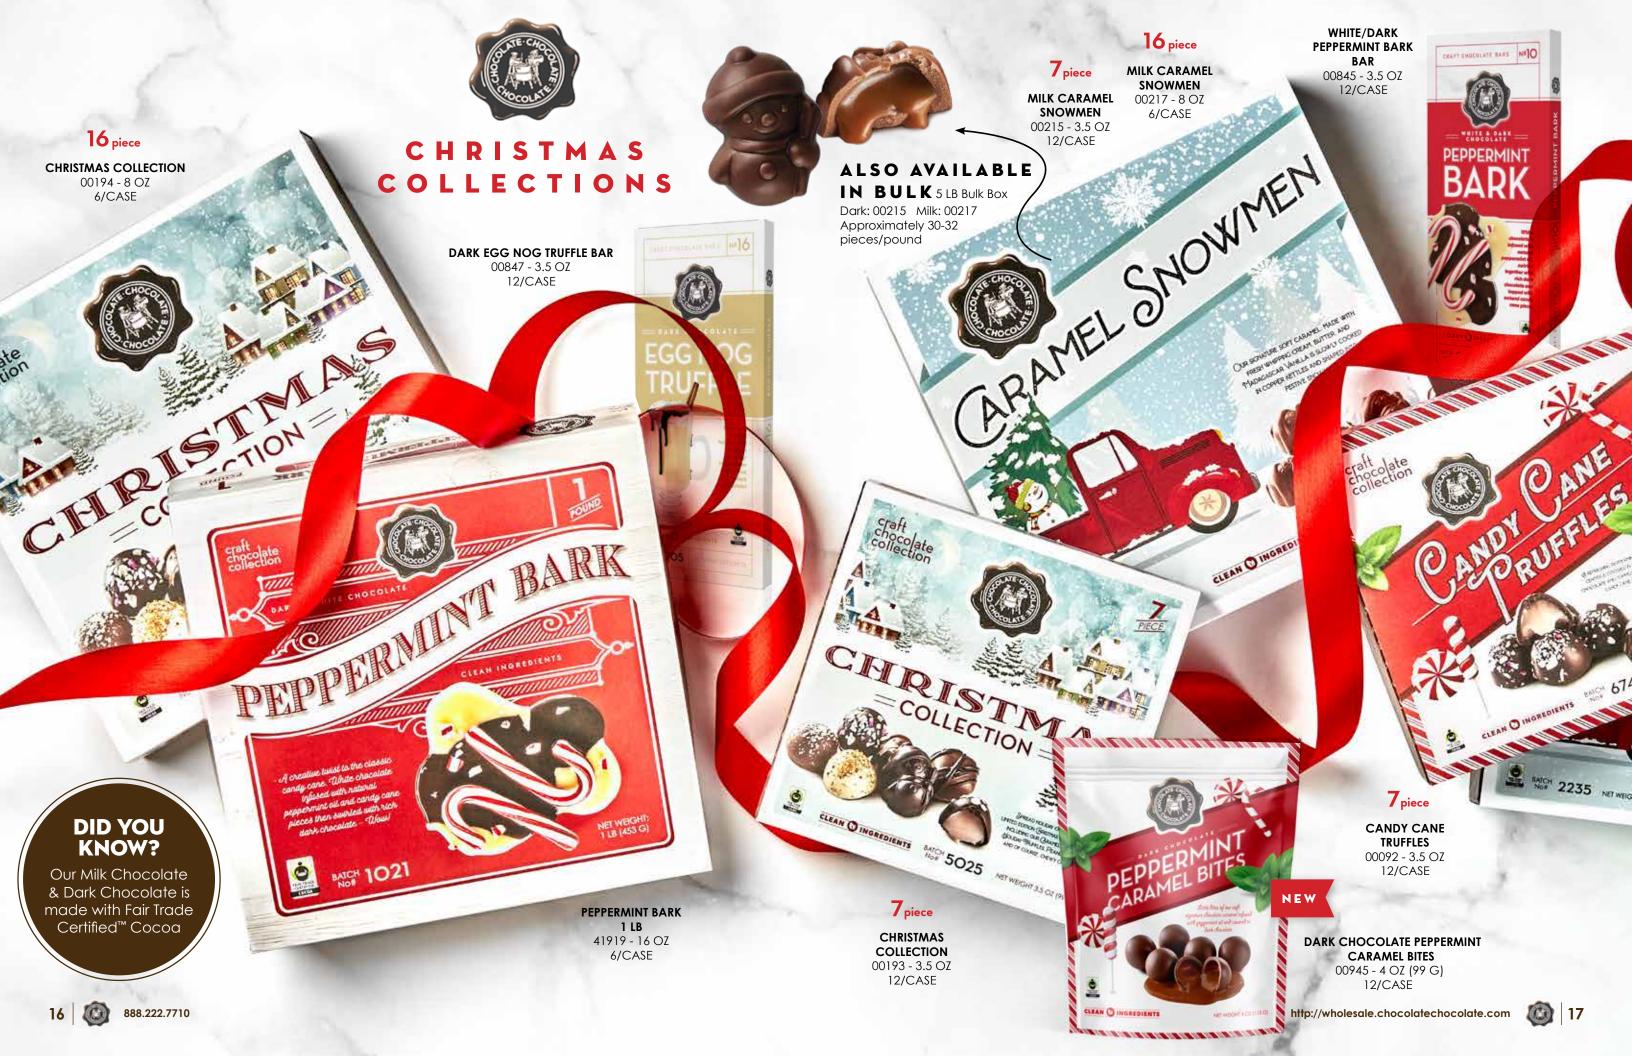

Nº 18

00847 - 3.5 OZ

12/CASE

**MILK PECAN** 

**CARAMEL BAR** 

00802 - 3.5 OZ

12/CASE

CARAMEL FUDGE **BROWNIE BAR** 00860 - 3.5 OZ 12/CASE

## DID YOU KNOW?

Our Milk Chocolate & Dark Chocolate is made with Fair Trade Certified™ Cocoa DARK STRAWBERRY CHAMPAGNE TRUFFLE BAR 00810 - 3.5 OZ 12/CASE

7<sub>piece</sub>

RED VELVET CAKE TRUFFLES 00196 - 3.5 OZ, 12/CASE

# COLLECTION

7<sub>piece</sub>

**FALL COLLECTION** 

12/CASE

63311 - 3.5 OZ

A unique collection of limited edition fall

inspired confections including our Pumpkin Pie Caramels, Truffles, Peanut

Butter and Salted Caramel

00208 - 2.96 OZ 12/CASE

CARAMEL BITES 00940 - 4 OZ 12/CASE

MILK PUMPKIN PIE

**STRAWBERRY** milk: 44622

**CHOCOLATE SOUFFLE** dark: 44644

FRESH RASPBERRY dark: 44690

**GERMAN CHOCOLATE milk:** 44630

**CARAMEL MACCHIATO** dark: 44665