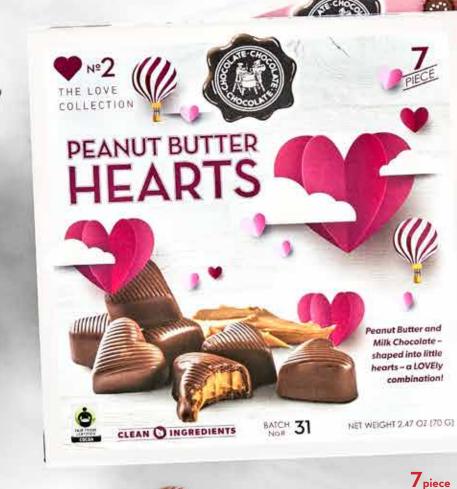

# TINE'S DAY

7<sub>piece</sub>

Same and the same

VALENTINE

that is LOVE!

VALENTINE'S DAY COLLECTION 00192 - 3.5 OZ, 12/CASE

DEANUIT DIII

MILK PEANUT BUTTER HEARTS 00204 - 2.47 OZ, 12/CASE