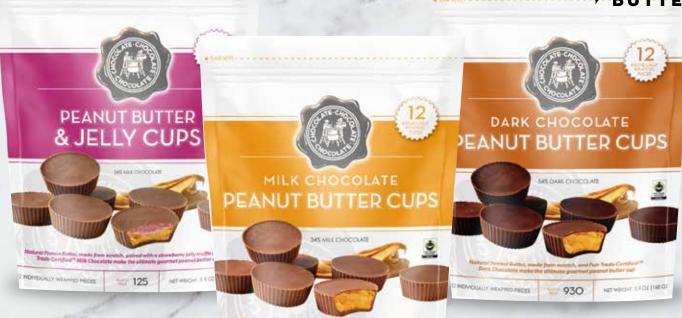

# CRAFT CHOCOLATE PEANUT BUTTER CUPS

12 INDIVIDUALLY
WRAPPED PEANUT
BUTTER CUPS

725 HET WEIGHT SPOZITISE GI

MILK PEANUT BUTTER CUPS 00431 - 5.9 OZ

12/CASE

DID YOU KNOW?

Our Milk Chocolate & Dark Chocolate is made with Fair Trade Certified™ Cocoa

Nº 2

MINI DARK SEA SALT CARAMEL SQUARE 00606 - 0.38 OZ 50/PACK

**MILK PEANUT** 

**BUTTER & JELLY CUPS** 

00433 - 5.9 OZ

12/CASE

CRAFT CHOCOLATE COLLECTIONS

16 piece