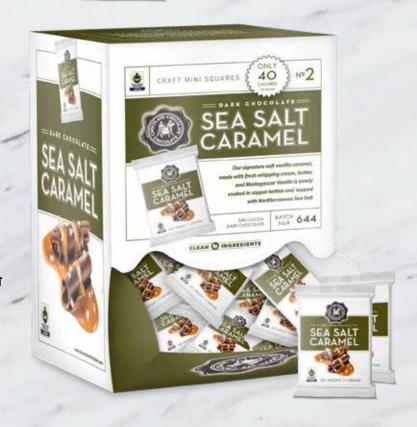

Nº 2

MINI DARK SEA SALT CARAMEL SQUARE 00606 - 0.38 OZ 50/PACK

**MILK PEANUT** 

**BUTTER & JELLY CUPS** 

00433 - 5.9 OZ

12/CASE

CRAFT CHOCOLATE COLLECTIONS

16 piece