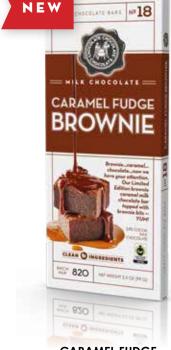

# CRAFT CHOCOLATE BARS №18 — MILK CHOCOLATE — CARAMEL FUDGE Brownie...caramel... chocolate...now we lave your attention.

CLEAN () INGREDIENTS

CLEAN ( INGREDIENTS

BATCH 820

BATCH 820

Our Limited Edition brownie

caramel milk

topped with

34% COCOA MILK CHOCOLATE

NET WEIGHT 3.5 OZ (99 G)

chocolate bar

brownie bits -

#### **FAIR TRADE**

Fair Trade Certified™ Chocolate and Sugar (Cane Sugar & Invert Sugar) in all of our products. More money for the farmers – making a global impact!

Nº 18

**CARAMEL FUDGE BROWNIE BAR** 00860 - 3.5 OZ 12/CASE

Nº 18

00847 - 3.5 OZ

12/CASE

**MILK PECAN** 

**CARAMEL BAR** 

00802 - 3.5 OZ

12/CASE

CARAMEL FUDGE **BROWNIE BAR** 00860 - 3.5 OZ 12/CASE