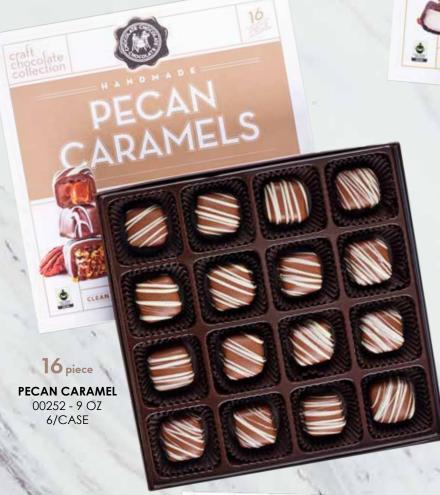

Nº 2

MINI DARK SEA SALT CARAMEL SQUARE 00606 - 0.38 OZ 50/PACK

**MILK PEANUT** 

**BUTTER & JELLY CUPS** 

00433 - 5.9 OZ

12/CASE

CRAFT CHOCOLATE COLLECTIONS

16 piece

**CARAMELS** 5 LB Bulk Box milk: 44013

PECAN