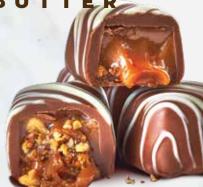

# CRAFT CHOCOLATE BARS №18 — MILK CHOCOLATE — CARAMEL FUDGE Brownie...caramel... chocolate...now we lave your attention.

CLEAN () INGREDIENTS

CLEAN ( INGREDIENTS

BATCH 820

BATCH 820

Our Limited Edition brownie

caramel milk

topped with

34% COCOA MILK CHOCOLATE

NET WEIGHT 3.5 OZ (99 G)

chocolate bar

brownie bits -

#### **FAIR TRADE**

Fair Trade Certified™ Chocolate and Sugar (Cane Sugar & Invert Sugar) in all of our products. More money for the farmers – making a global impact!

Nº 18

**CARAMEL FUDGE BROWNIE BAR** 00860 - 3.5 OZ 12/CASE