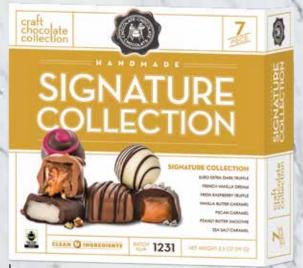

SIGNATURE COLLECTION 00254 - 9 OZ, 6/CASE

16 piece
ARTISAN TRUFFLES
00256 - 9 OZ
6/CASE

SEA SALT CARAMELS 00250 - 8.5 OZ, 6/CASE

16 piece
BIRTHDAY COLLECTION
00258 - 8 OZ, 6/CASE

NEW

PEANUT BUTTER SMOOTHIE
00260 - 3.5 OZ

**7**piece
SIGNATURE COLLECTION
00100 - 3.5 OZ

**7**piece

ARTISAN TRUFFLES

00086 - 3.5 OZ

**7**piece SEA SALT CARAMELS 00203 - 3.5 OZ

VALENTINE'S DAY COLLECTIONS