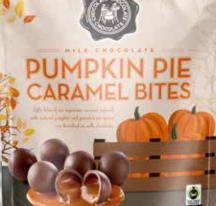

# COLLECTION

7<sub>piece</sub>

**FALL COLLECTION** 

12/CASE

63311 - 3.5 OZ

A unique collection of limited edition fall

inspired confections including our Pumpkin Pie Caramels, Truffles, Peanut

Butter and Salted Caramel

00208 - 2.96 OZ 12/CASE

CARAMEL BITES 00940 - 4 OZ 12/CASE

MILK PUMPKIN PIE

**STRAWBERRY** milk: 44622

**CHOCOLATE SOUFFLE** dark: 44644

FRESH RASPBERRY dark: 44690

**GERMAN CHOCOLATE milk:** 44630

**CARAMEL MACCHIATO** dark: 44665