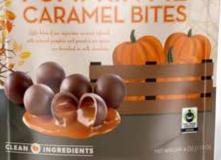

00208 - 2.96 OZ 12/CASE

CARAMEL BITES 00940 - 4 OZ 12/CASE

MILK PUMPKIN PIE

**STRAWBERRY** milk: 44622

**CHOCOLATE SOUFFLE** dark: 44644

FRESH RASPBERRY dark: 44690

**GERMAN CHOCOLATE milk:** 44630

**CARAMEL MACCHIATO** dark: 44665