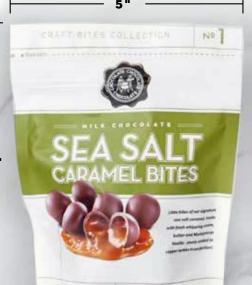

**BANANA BAR** 

00835 - 3.5 OZ

12/CASE

Nº 1

**MILK SEA SALT** 

CARAMEL BITES 00900 - 4 OZ

12/CASE