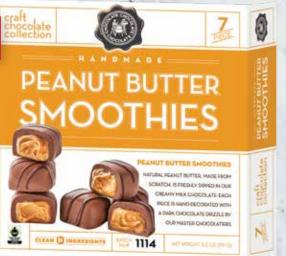

SIGNATURE COLLECTION 00254 - 9 OZ, 6/CASE

16 piece
ARTISAN TRUFFLES
00256 - 9 OZ
6/CASE

SEA SALT CARAMELS 00250 - 8.5 OZ, 6/CASE

16 piece
BIRTHDAY COLLECTION
00258 - 8 OZ, 6/CASE

NEW

PEANUT BUTTER SMOOTHIE
00260 - 3.5 OZ