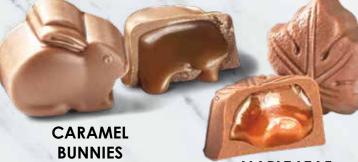

#### BULK CHOCOLATES\* SEASONAL

CARAMEL SNOWMEN dark: 00220 milk: 00216

**PEANUT BUTTER HEARTS** 

milk: 44711

milk: 00209

\*Approximately 30-32 pieces/pound

MAPLE LEAF CARAMELS

milk: 00207