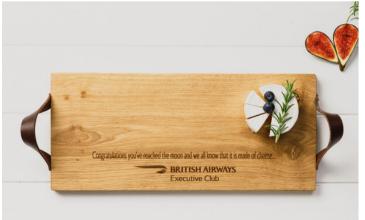

#### **Selbrae**House

OWN LABEL BESPOKE PRODUCTS
Personalise our products with your branding

We are delighted to announce we offer an engraving service as part of our business.

Whether you are looking to engrave your business logo, a strapline/promotional message or bespoke imagery we can promise a professional result every time.

With the help of our product development team we can work with you to create the ideal and unique product for you.